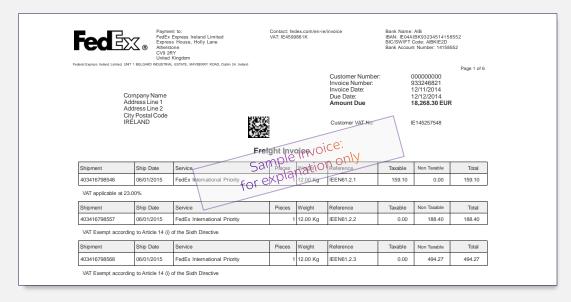

## Summary & Detail formats

You can choose to see a summary of all shipments with details presented in a separate document.

### **Details per shipment**

More comprehensive information about your shipments and charges.

FedEx Proprietary and Confidential ©