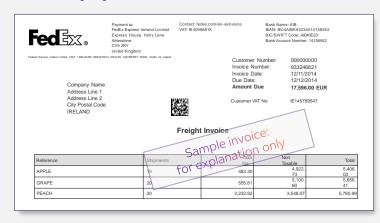

### Invoice breakdown

Our invoices detail charges, surcharges and discounts.

Account Name: FedEx Express Luxembourg SÀRL

Bank: BGL BNP Paribas

IBAN Number: LU35 0030 1923 0686 0000

**BIC: BGLLLULL** 

Always quote your invoice number or, when paying multiple invoices with one transfer, your customer number. Alternatively,  $\,$ 

- **3** Shipment Information
- Shipment Number (or Air Waybill number)
- · Ship Date / Service / Pieces / Weight\*
- Reference (defined by shipper)
- Taxable / Non-Taxable / Total (charges incurred)
- 4 Shipper/Consignee Details
- 5 Charges

A breakdown of charges incurred

6 Proof of Delivery

Signature, date, and time

- Summary of all charges incurred against all Air Waybill(s) on the invoice
- 8 Total Amount Due

<sup>\*</sup> Where the dimensional weight exceeds the actual weight, the transportation charges will be assessed on the dimensional weight according to the IATA volumetric standard.