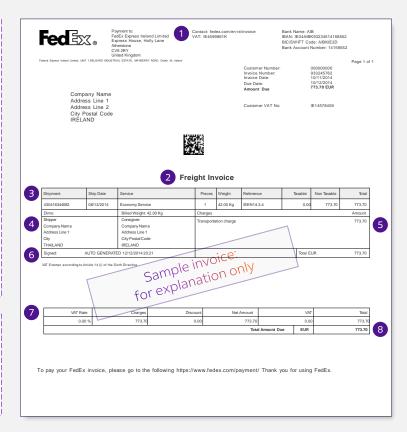

## Summary & Detail formats

You can choose to see a summary of all shipments with details presented in a separate document.

### Summary of charges per shipment

Domestic invoices are summary invoices by default. International invoices can also be issued in summary format upon request.