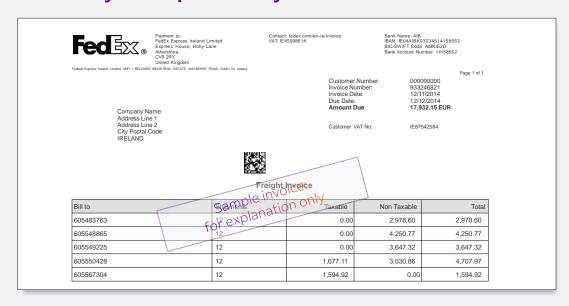

- **3** Shipment Information
- Shipment Number (or Air Waybill number)
- · Ship Date / Service / Pieces / Weight\*
- Reference (defined by shipper)
- Taxable / Non-Taxable / Total (charges incurred)
- 4 Shipper/Consignee Details
- 5 Charges

A breakdown of charges incurred

6 Proof of Delivery

Signature, date, and time

- Summary of all charges incurred against all Air Waybill(s) on the invoice
- 8 Total Amount Due

<sup>\*</sup> Where the dimensional weight exceeds the actual weight, the transportation charges will be assessed on the dimensional weight according to the IATA volumetric standard.