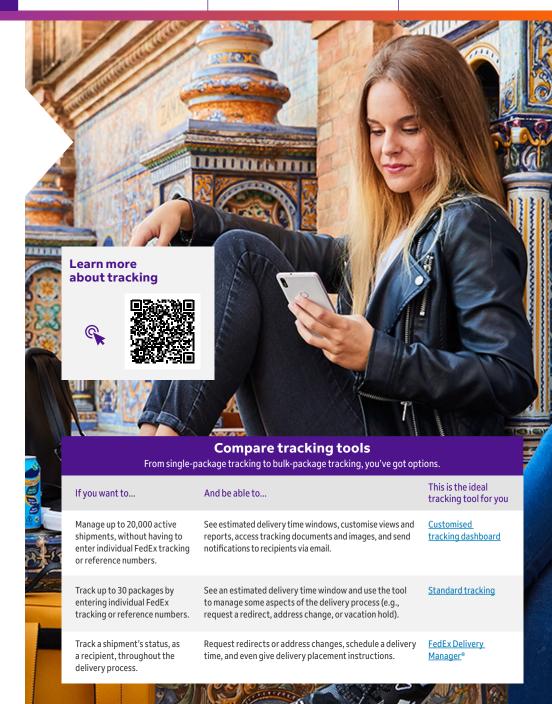

# 24/7 visibility for all your deliveries

From looking up the location of a shipment to getting notified of its arrival, get peace of mind at every stage of delivery.

#### **Tracking**

Our free online service gives you round-the-clock access to the latest status of all shipments on your account – without the need for a tracking number. You can also receive instant updates on any delays, attempted deliveries, proofs of delivery, and more, by email or online. Log in for enhanced visibility over your deliveries, access to additional features, and in-depth tracking information through your own customised reports.

#### **Mobile apps**

Want tracking features, including 24/7 updates? Check out our mobile apps for iOS and Android to get automatic alerts on the status of your shipments.

#### **Estimated delivery time window**

Our new four-hour (or less) delivery time window puts you in control of your international and domestic shipments. To avoid a missed delivery you can simply choose a new delivery date or location.