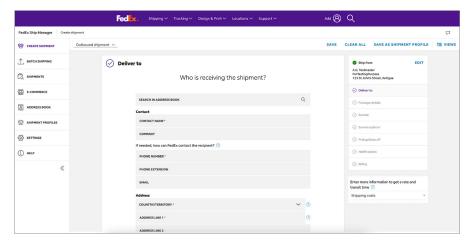

#### FedEx Ship Manager™ at fedex.com

From creating a shipment to printing the labels – this new online tool speeds up the entire process:

- Accessible from any desktop and by multiple users
- Intuitive and user-friendly interface based on customer feedback
- Advanced features to make shipping easier, such as paperless customs and integration with e-commerce platforms
- Get new features and services as soon as they're released
- Choose between two views to create your shipments: Comfortable, for less frequent shippers, or Compact, for more regular shippers

#### **Comfortable view**