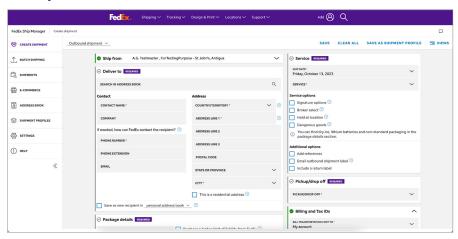

#### FedEx Ship Manager™ at fedex.com

From creating a shipment to printing the labels – this new online tool speeds up the entire process:

- Accessible from any desktop and by multiple users
- Intuitive and user-friendly interface based on customer feedback
- Advanced features to make shipping easier, such as paperless customs and integration with e-commerce platforms
- Get new features and services as soon as they're released
- Choose between two views to create your shipments: Comfortable, for less frequent shippers, or Compact, for more regular shippers

#### **Compact view**

Contents Network and services Online solutions Packaging Sustainability and innovation Get in touch