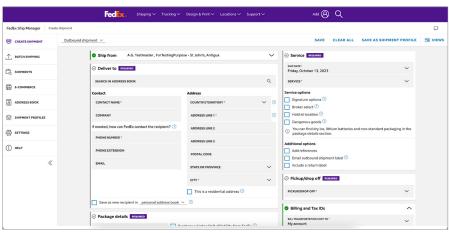

#### FedEx Ship Manager™ at fedex.com

From creating a shipment to printing the labels – this new online tool speeds up the entire process:

- Accessible from any desktop and by multiple users
- Intuitive and user-friendly interface based on customer feedback
- Advanced features to make shipping easier, such as paperless customs and integration with e-commerce platforms
- Get new features and services as soon as they're released
- Choose between two views to create your shipments: Comfortable, for less frequent shippers, or Compact, for more regular shippers

#### **Compact view**

Contents Network and services Online solutions Packaging Sustainability and innovation Get in touch