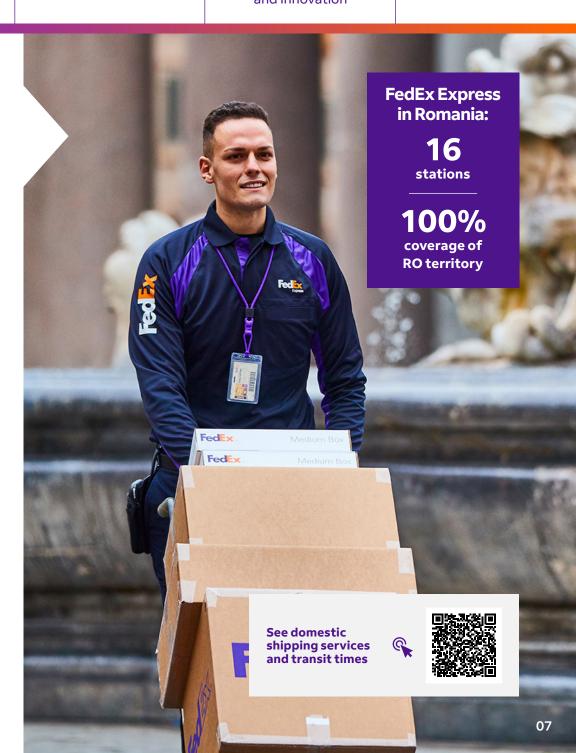

<sup>1</sup> FedEx and TNT services are coming together. For now, TNT services must be booked via TNT and FedEx Express services must be booked via FedEx.

**OUR NETWORK: DOMESTIC** 

# Offer outstanding deliveries in Romania

Enjoy a broad new portfolio of domestic services for smoother, easier shipping. A wide variety of options for parcels and freight includes time-definite and next-day delivery. With one account and one invoice, we're your one-stop partner for any shipment, domestic or international.