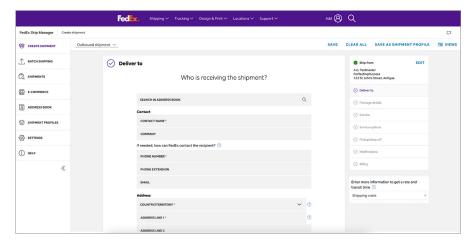

#### FedEx Ship Manager™ at fedex.com

From creating a shipment to printing the labels – this new online tool speeds up the entire process:

- Accessible from any desktop and by multiple users
- Intuitive and user-friendly interface based on customer feedback
- Advanced features to make shipping easier, such as paperless customs and integration with e-commerce platforms
- Get new features and services as soon as they're released
- Choose between two views to create your shipments: Comfortable, for less frequent shippers, or Compact, for more regular shippers

#### **Comfortable view**