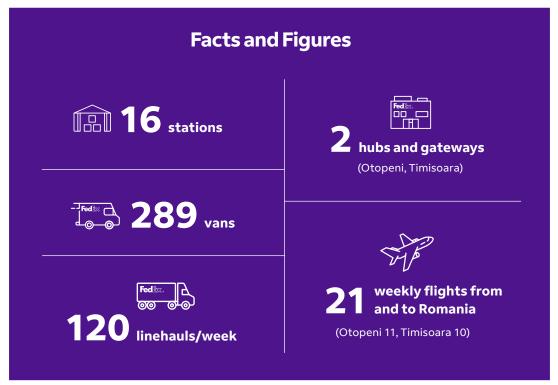

# Offer outstanding deliveries in Romania

Enjoy a broad new portfolio of domestic services for smoother, easier shipping. A wide variety of options for parcels and freight includes time-definite and next-day delivery. With one account and one invoice, we're your one-stop partner for any shipment, domestic or international.

## Our new domestic services

On-the-ground knowledge and a solid network mean we've got your local deliveries covered. Explore our new portfolio of services for all your domestic shipping needs.

<sup>\*</sup>This service doesn't have the characteristics of the express service, as it is defined and regulated by Romanian legislation. FedEx Express terms and conditions of carriage or local postal conditions apply. Shipments up to 31.5 kg fall under postal services legislation. Service availability and transit times depend on selected origin and destination postal codes.