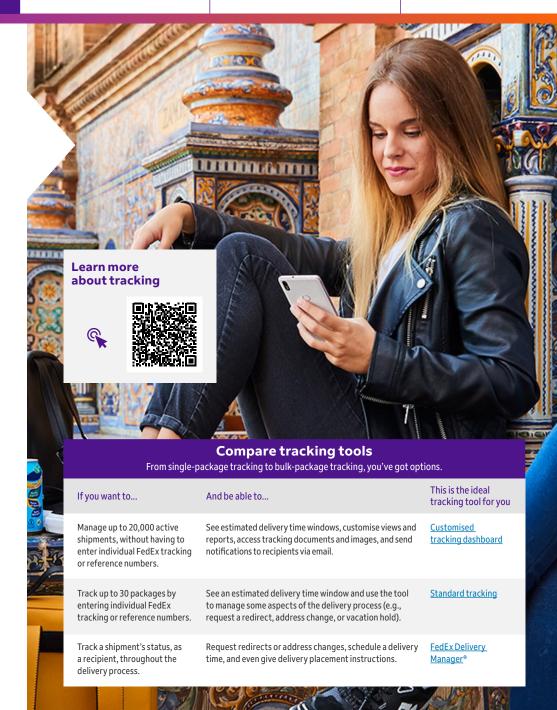

#### TRACKING

# 24/7 visibility for all your deliveries

From looking up the location of a shipment to getting notified of its arrival, get peace of mind at every stage of delivery.

#### **Tracking**

Our free online service gives you round-the-clock access to the latest status of all shipments on your account – without the need for a tracking number. You can also receive instant updates on any delays, attempted deliveries, proofs of delivery, and more, by email or online. Log in for enhanced visibility over your deliveries, access to additional features, and in-depth tracking information through your own customised reports.

#### **Mobile apps**

Want tracking features, including 24/7 updates? Check out our mobile apps for iOS and Android to get automatic alerts on the status of your shipments.

#### **Estimated delivery time window**

Our new four-hour (or less) delivery time window puts you in control of your international and domestic shipments. To avoid a missed delivery you can simply choose a new delivery date or location.