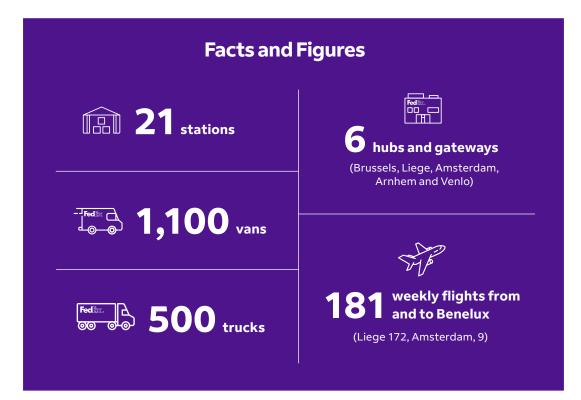

# Offer outstanding deliveries in the Netherlands

Enjoy a broad new portfolio of domestic services for smoother, easier shipping. A wide variety of options for parcels and freight includes timedefinite and next-day delivery. With one account and one invoice, we're your one-stop partner for any shipment, domestic or international.

#### More choice, more control

Choose the time you want your goods to arrive. From guaranteed early-morning and noon deliveries to the end of the next business day, we have all the options you need.<sup>1</sup>

#### **Easy freight shipping**

Send larger shipments up to 1,000 kg as easily as you ship parcels – from preparing your shipment to scheduling a pick-up.

#### **Convenient domestic deliveries**

Enjoy smooth, simple delivery and returns with a wide range of service options for domestic shipments.

#### Grow your e-commerce business

Discover our e-commerce solutions to ship online orders at attractive prices. With more than 666 FedEx locations across The Netherlands, you can pick up and drop off packages easily.