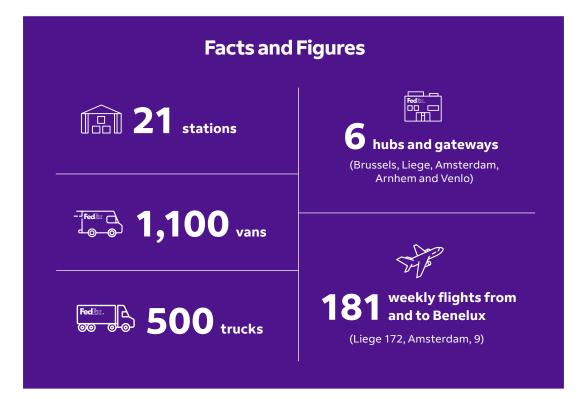

# Offer outstanding deliveries in Luxembourg

Enjoy a broad new portfolio of domestic services for smoother, easier shipping. A wide variety of options for parcels and freight includes time-definite and next-day delivery. With one account and one invoice, we're your one-stop partner for any shipment, domestic or international.

#### More choice, more control

Choose the time you want your goods to arrive. From guaranteed early-morning and noon deliveries to the end of the next business day, we have all the options you need.<sup>1</sup>

#### **Easy freight shipping**

Send larger shipments up to 1,000 kg as easily as you ship parcels – from preparing your shipment to scheduling a pick-up.

#### **Convenient domestic deliveries**

Enjoy smooth, simple delivery and returns with a wide range of service options for domestic shipments.

#### Grow your e-commerce business

Discover our e-commerce solutions to ship online orders at attractive prices. With more than 14 FedEx locations across Luxembourg, you can pick up and drop off packages easily.