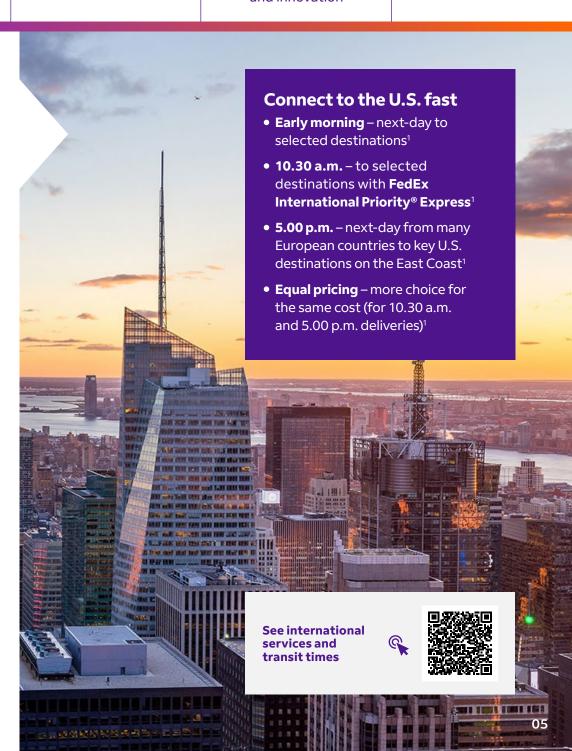

### More ways to deliver

Choose from a range of next-day delivery times with options for early morning, mid-day and end-of-day, available in selected postcodes in Europe, the U.S. and other destinations worldwide.<sup>1</sup>

### FedEx International Priority® Express1

Next-day delivery by mid-day to selected destinations – and as early as 10:30am for some shipments