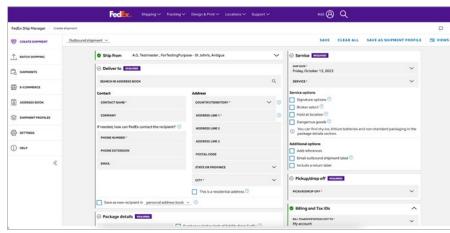

### FedEx Ship Manager™ at fedex.com

From creating a shipment to printing the labels – this new online tool speeds up the entire process:

- Accessible from any desktop and by multiple users
- Intuitive and user-friendly interface based on customer feedback
- Advanced features to make shipping easier, such as paperless customs and integration with e-commerce platforms
- Get new features and services as soon as they're released
- Choose between two views to create your shipments: Comfortable, for less frequent shippers, or Compact, for more regular shippers

### **Compact view**

Contents Network and services Online solutions Packaging Sustainability and innovation Get in touch