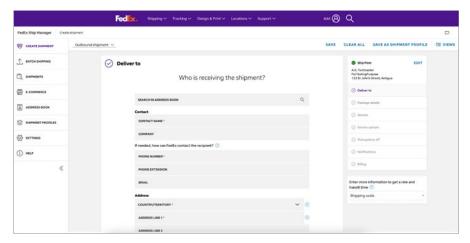

### FedEx Ship Manager™ at fedex.com

From creating a shipment to printing the labels – this new online tool speeds up the entire process:

- Accessible from any desktop and by multiple users
- Intuitive and user-friendly interface based on customer feedback
- Advanced features to make shipping easier, such as paperless customs and integration with e-commerce platforms
- Get new features and services as soon as they're released
- Choose between two views to create your shipments: Comfortable, for less frequent shippers, or Compact, for more regular shippers

### **Comfortable view**