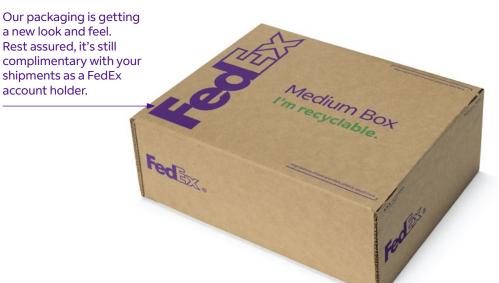

# Discover our wide range of packaging solutions

Whatever you're shipping, you need the perfect packaging for the job. Explore our comprehensive options and order your supplies — free of charge with your shipments as a FedEx account holder.\*

### **FedEx Medium Box**

Up to 9kg (minimum charge 1kg) 29.2 x 33.0 x 6.0cm