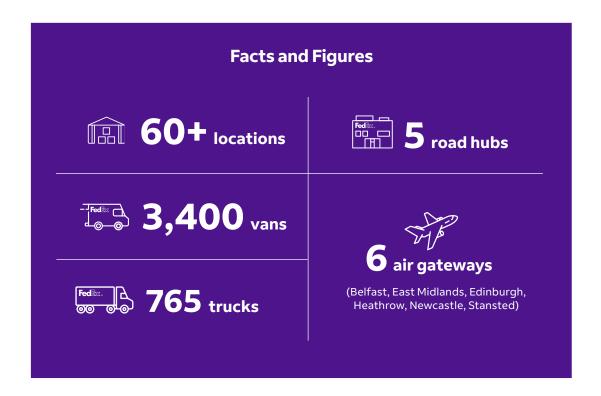

# Offer outstanding deliveries Great Britain

Enjoy a broad new portfolio of domestic services for smoother, easier shipping. A wide variety of options for parcels and freight includes time-definite and next-day delivery. With one account and one invoice, we're your one-stop partner for any shipment, domestic or international.

### **Grow your e-commerce business**

Discover our e-commerce solutions to ship online orders at attractive prices. With 60+ FedEx locations across Great Britain, you can pick up and drop off packages easily.