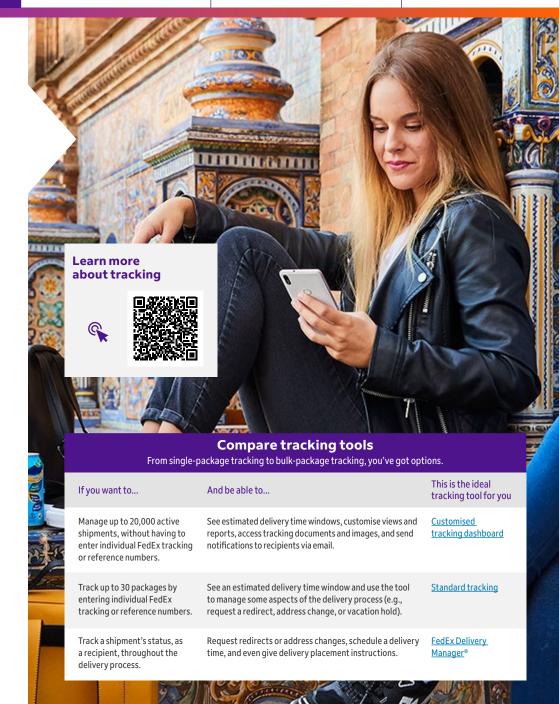

# 24/7 visibility for all your deliveries

From looking up the location of a shipment to getting notified of its arrival, get peace of mind at every stage of delivery.

### **Tracking**

Our free online service gives you round-the-clock access to the latest status of all shipments on your account – without the need for a tracking number. You can also receive instant updates on any delays, attempted deliveries, proofs of delivery, and more, by email or online. Log in for enhanced visibility over your deliveries, access to additional features, and in-depth tracking information through your own customised reports.

### **Mobile apps**

Want tracking features, including 24/7 updates? Check out our mobile apps for iOS and Android to get automatic alerts on the status of your shipments.

### **Estimated delivery time window**

Our new four-hour (or less) delivery time window puts you in control of your international and domestic shipments. To avoid a missed delivery you can simply choose a new delivery date or location.