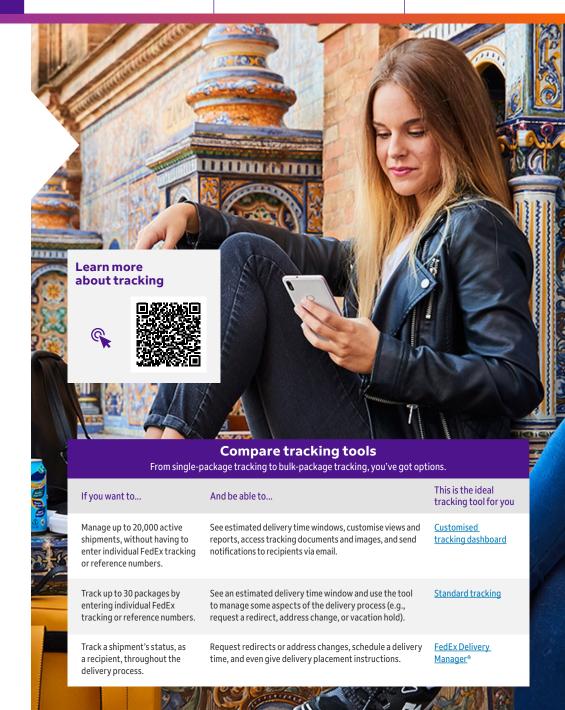

# 24/7 visibility for all your deliveries

From looking up the location of a shipment to getting notified of its arrival, get peace of mind at every stage of delivery.

#### **Tracking**

Our free online service gives you round-the-clock access to the latest status of all shipments on your account – without the need for a tracking number. You can also receive instant updates on any delays, attempted deliveries, proofs of delivery, and more, by email or online. Log in for enhanced visibility over your deliveries, access to additional features, and in-depth tracking information through your own customised reports.

#### **Mobile apps**

Want tracking features, including 24/7 updates? Check out our mobile apps for iOS and Android to get automatic alerts on the status of your shipments.

#### **Estimated delivery time window**

Our new four-hour (or less) delivery time window puts you in control of your international and domestic shipments. To avoid a missed delivery you can simply choose a new delivery date or location.