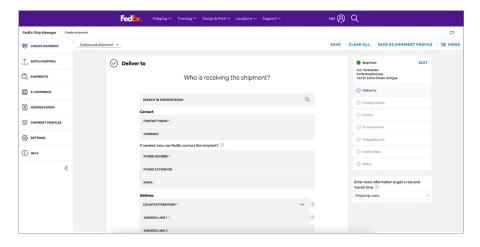

#### FedEx Ship Manager™ at fedex.com

From creating a shipment to printing the labels – this online tool speeds up the entire process:

- Accessible from any desktop and by multiple users
- Intuitive and user-friendly interface based on customer feedback
- Advanced features to make shipping easier, such as paperless customs and integration with e-commerce platforms
- Get new features and services as soon as they're released
- Choose between two views to create your shipments: Comfortable, for less frequent shippers, or Compact, for more regular shippers

#### **Comfortable view**