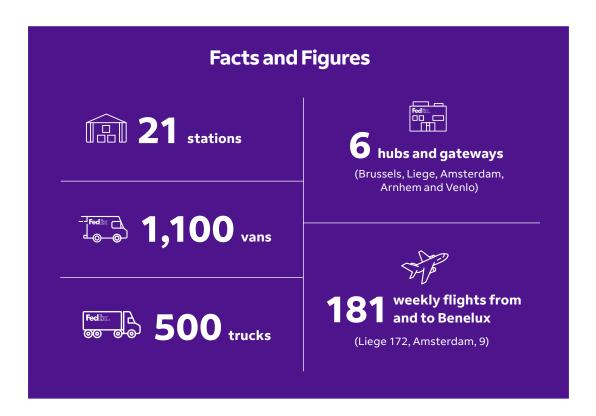

# Offer outstanding deliveries in Belgium

Discover exciting opportunities on your doorstep with time-definite services that allow you to ship overnight to your domestic customers and partners, and bundle it with your international shipping. We offer you a one-stop-shop.

#### **Grow your e-commerce business**

Discover our e-commerce solutions to ship online orders at attractive prices. With more than 965 FedEx locations across Belgium, you can pick up and drop off packages easily.