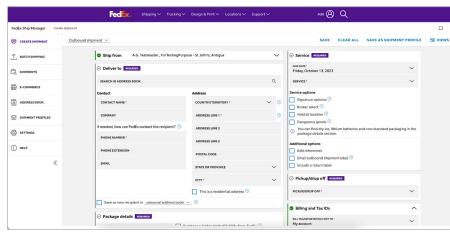

#### FedEx Ship Manager™ at fedex.com

From creating a shipment to printing the labels – this online tool speeds up the entire process:

- Accessible from any desktop and by multiple users
- Intuitive and user-friendly interface based on customer feedback
- Advanced features to make shipping easier, such as paperless customs and integration with e-commerce platforms
- Get new features and services as soon as they're released
- Choose between two views to create your shipments: Comfortable, for less frequent shippers, or Compact, for more regular shippers

#### **Compact view**

Contents Network and services Online solutions Packaging Sustainability and innovation Get in touch