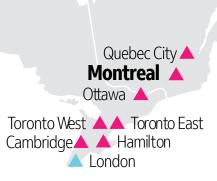

## Canada LTL Network Montreal

10765 Cote de Liesse, Suite 106, Dorval, QC, H9P 2R9

Whitehorse

Yellowknife

Regina

▲ Winnipeg

▲ Edmonton

Calgary

## 1 Day 5 Day 2 Day 6 Day 3 Day 10 Day

▲ FedEx LTL Service Centres

• Canadian Cities

🔶 St John's

Charlottetown
Fredericton
Halifax

The transit times listed are direct Canada service points for our listed Service Centre. For accurate point to point lookup beyond this listing in Canada and the U.S., please visit **fedex.ca** and click on 'Get Transit Times' for FREIGHT.