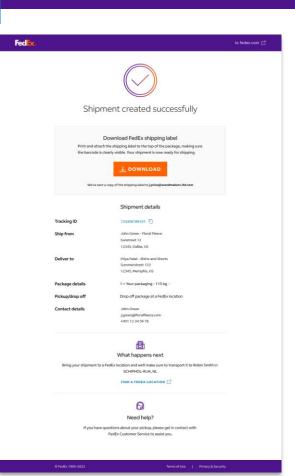

## The receiver shares the URL link with the shipper

- 7. The shipper completes the shipment form and adds specific pickup details — bear in mind the shipper does not need to log in to do this
- Once the shipment is finalized, the shipper can download the documents and get a tracking number