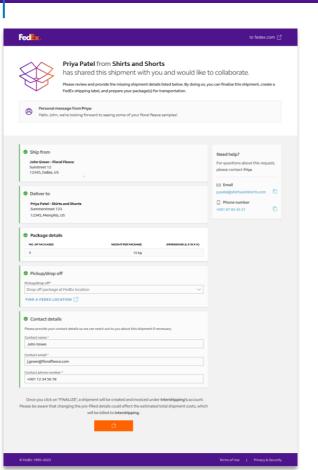

## The receiver shares the URL link with the shipper

- 7. The shipper completes the shipment form and adds specific pickup details — bear in mind the shipper does not need to log in to do this
- Once the shipment is finalized, the shipper can download the documents and get a tracking number