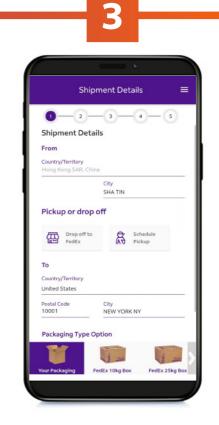

#### **Shipment Details\***

Provide your shipment basic details and choose the package PICKUP or DROP OFF option