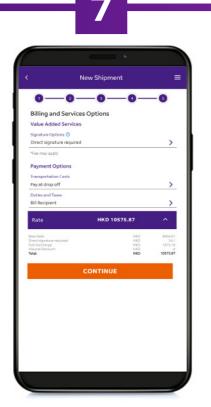

## Value-added Service & Billing Option

Choose your delivery signature option (surcharge may apply), and provide the payment option