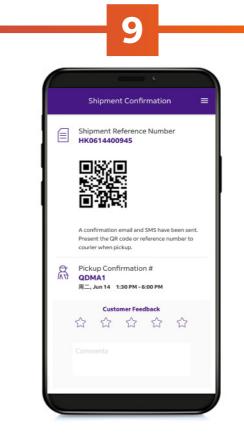

#### **Shipment Confirmation**

Present the QR code to your courier to complete your shipment