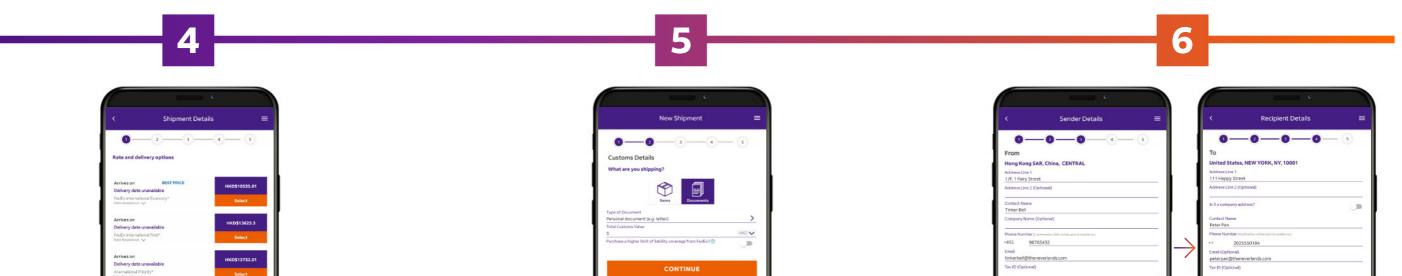

#### **Rate and service**

Tap SHOW RATE to choose your desired service and rate

#### **Customs Declaration**

Provide the shipping item details in English for customs inspection

| CONTINUE | CONTINUE |
|----------|----------|
|          |          |
|          |          |
|          |          |
|          |          |
|          |          |
|          |          |

#### Sender & Recipient Details

Enter the contact details in English (you and your recipient will receive SMS and email notifications if a mobile phone number and an email address are provided)