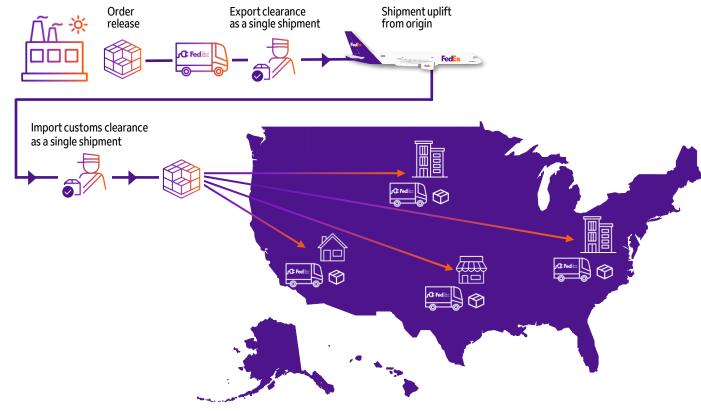

For large-volume B2B/B2C shippers to the U.S. market, in addition to standard single-entry customs clearance, we also offer consolidated customs clearance options to help you lower costs and streamline the overall customs clearance process.

Please consult your FedEx Sales Representative on the specific requirements & procedures for consolidated clearance solutions.

In addition to the FedEx services above, we also provide a wide range of advisory and support options through our <u>FedEx Trade Solutions</u> to guide you through the complexities of international trade.