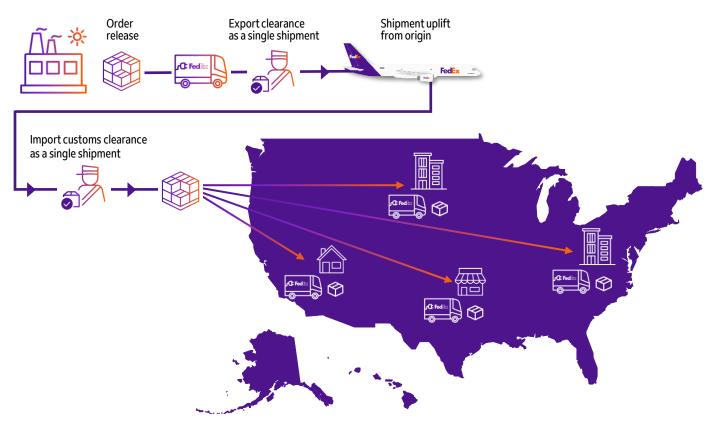

For large-volume B2B/B2C shippers to the U.S. market, in addition to standard single-entry customs clearance, we also offer consolidated customs clearance options to help you lower costs and streamline the overall customs clearance process.