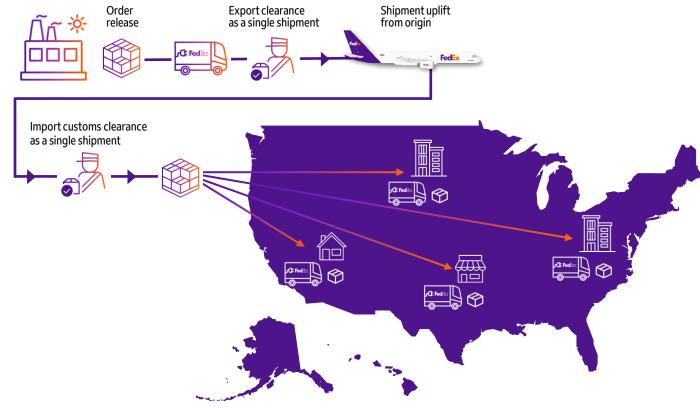

For large-volume B2B/B2C shippers to the U.S. market, in addition to standard single-entry customs clearance, we also offer consolidated customs clearance options to help you lower costs and streamline the overall customs clearance process.

Please consult your FedEx Sales Representative on the specific requirements & procedures for consolidated clearance solutions.

In addition to the FedEx services above, we also provide a wide range of advisory and support options through our <u>FedEx Trade Solutions</u> to guide you through the complexities of international trade.