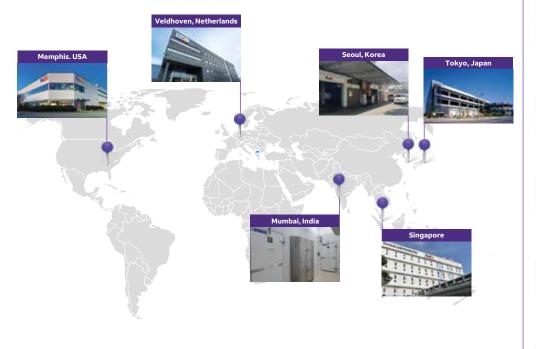

### **Global Life Science Centers**

FedEx Life Science Centers provide clinical trial storage and logistics requirements of healthcare customers around the world. The facility has ensured compliance with the related quality and regulatory requirements of the relevant healthcare industry

#### **Key Capabilities**

Temperature control storage with 24/7 real-time monitoring and alarms

- Frozen -20°C
- Deep Frozen -70°C
- Refrigerated 2°C to 8°C Controlled Ambient 15°C to
- 25°C
- Ambient

Validated packaging pre-conditioning

Quality system with GCP1 and GDP<sup>2</sup> compliance

GMP<sup>3</sup> compliant expiry update and labeling

Destruction of return products