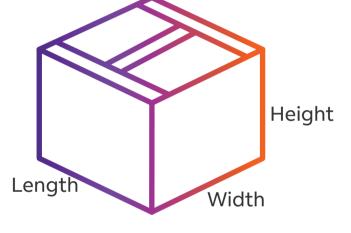

# Calculation (formula) of dimensional weight (kg)

Centimeters (cm)

Length x Width x Height 5000

Inches (in)

<u>Length x Width x Height</u> 305

Length: The longest side Girth: (Height + width) \* 2

Shipping dangerous goods safely?
See our packaging guide at