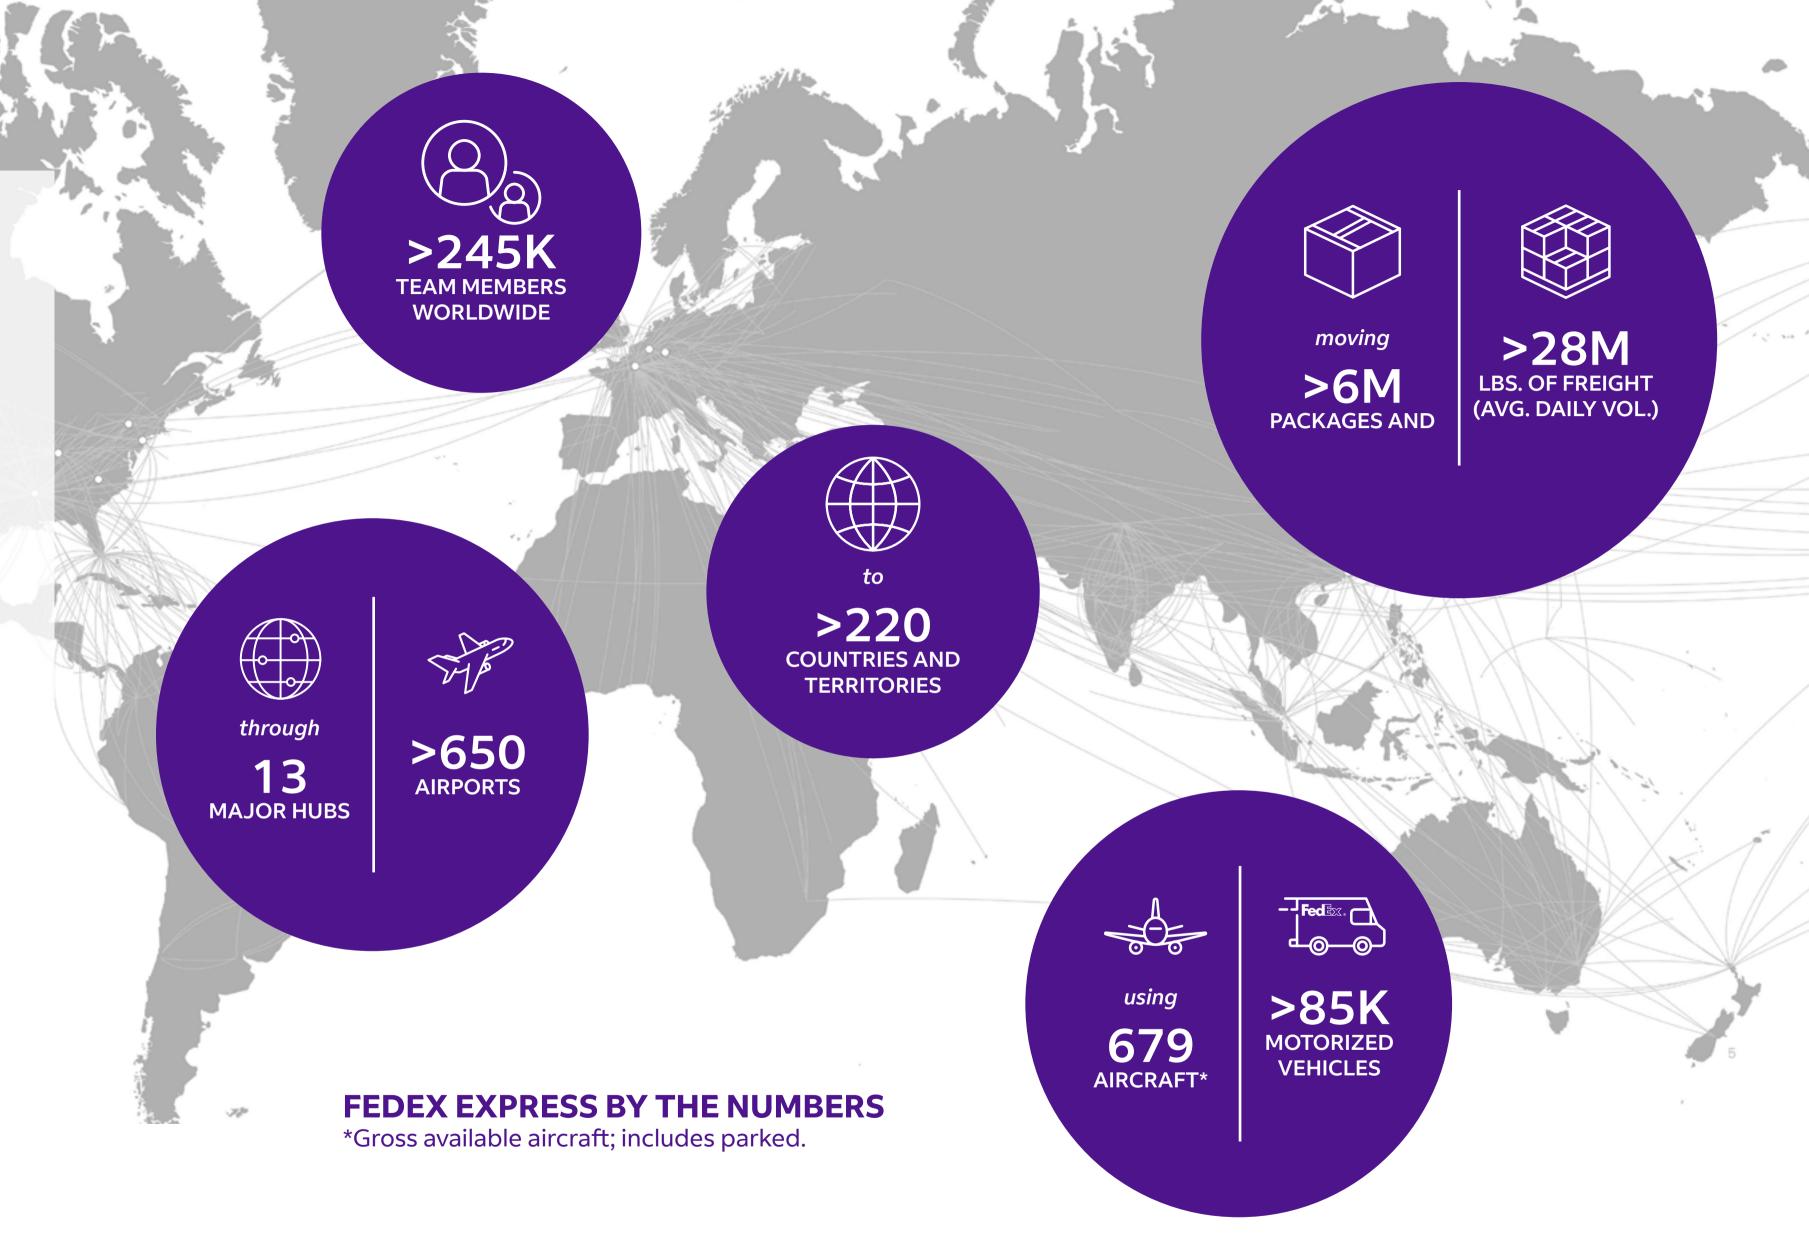

# FedEx connects the world

Thank you for choosing FedEx, the world's largest express transportation company. We provide fast and reliable delivery to more than 220 countries and territories.

We connect people with goods, services, ideas and technologies in order to create opportunities that fuel innovation, energize businesses and lift communities to higher standards of living.