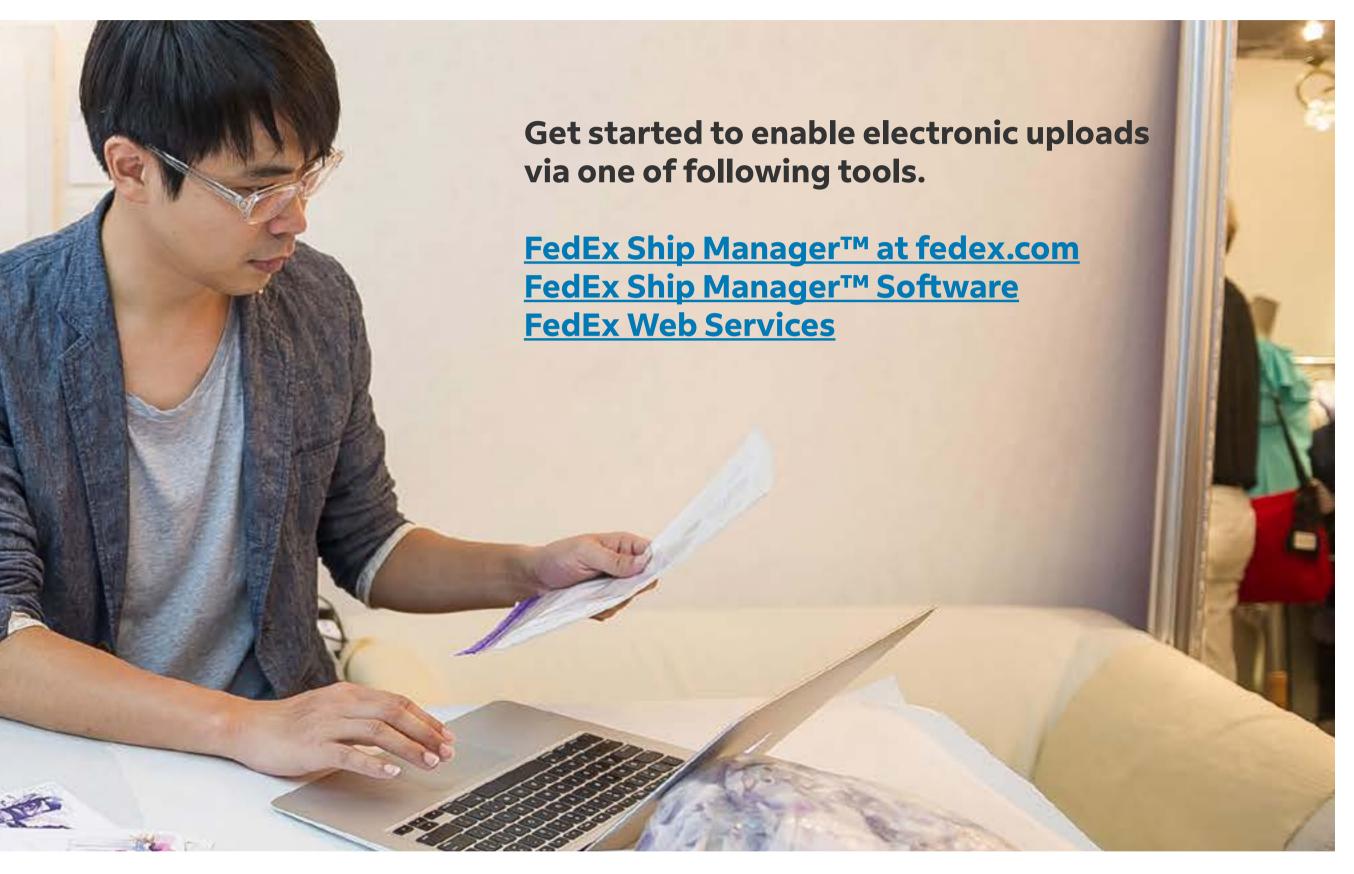

## Send your trade document online and enjoy peace of mind

You can upload and submit your trade documents electronically via FedEx® Electronic Trade Documents. This simple, efficient and reliable solution helps you minimize customs delays and ensures timely delivery of your international packages.

Three ways to upload trade documents through FedEx Electronic Trade Documents\*:

Move your cursor over service names to see the description.

Shipping with FedEx > Manage Your Shipment > Ship online at fedex.com | FedEx Ship Manager™ at fedex.com | Preparing Shipping Document | Packing Tips | Schedule Pick up or Drop off