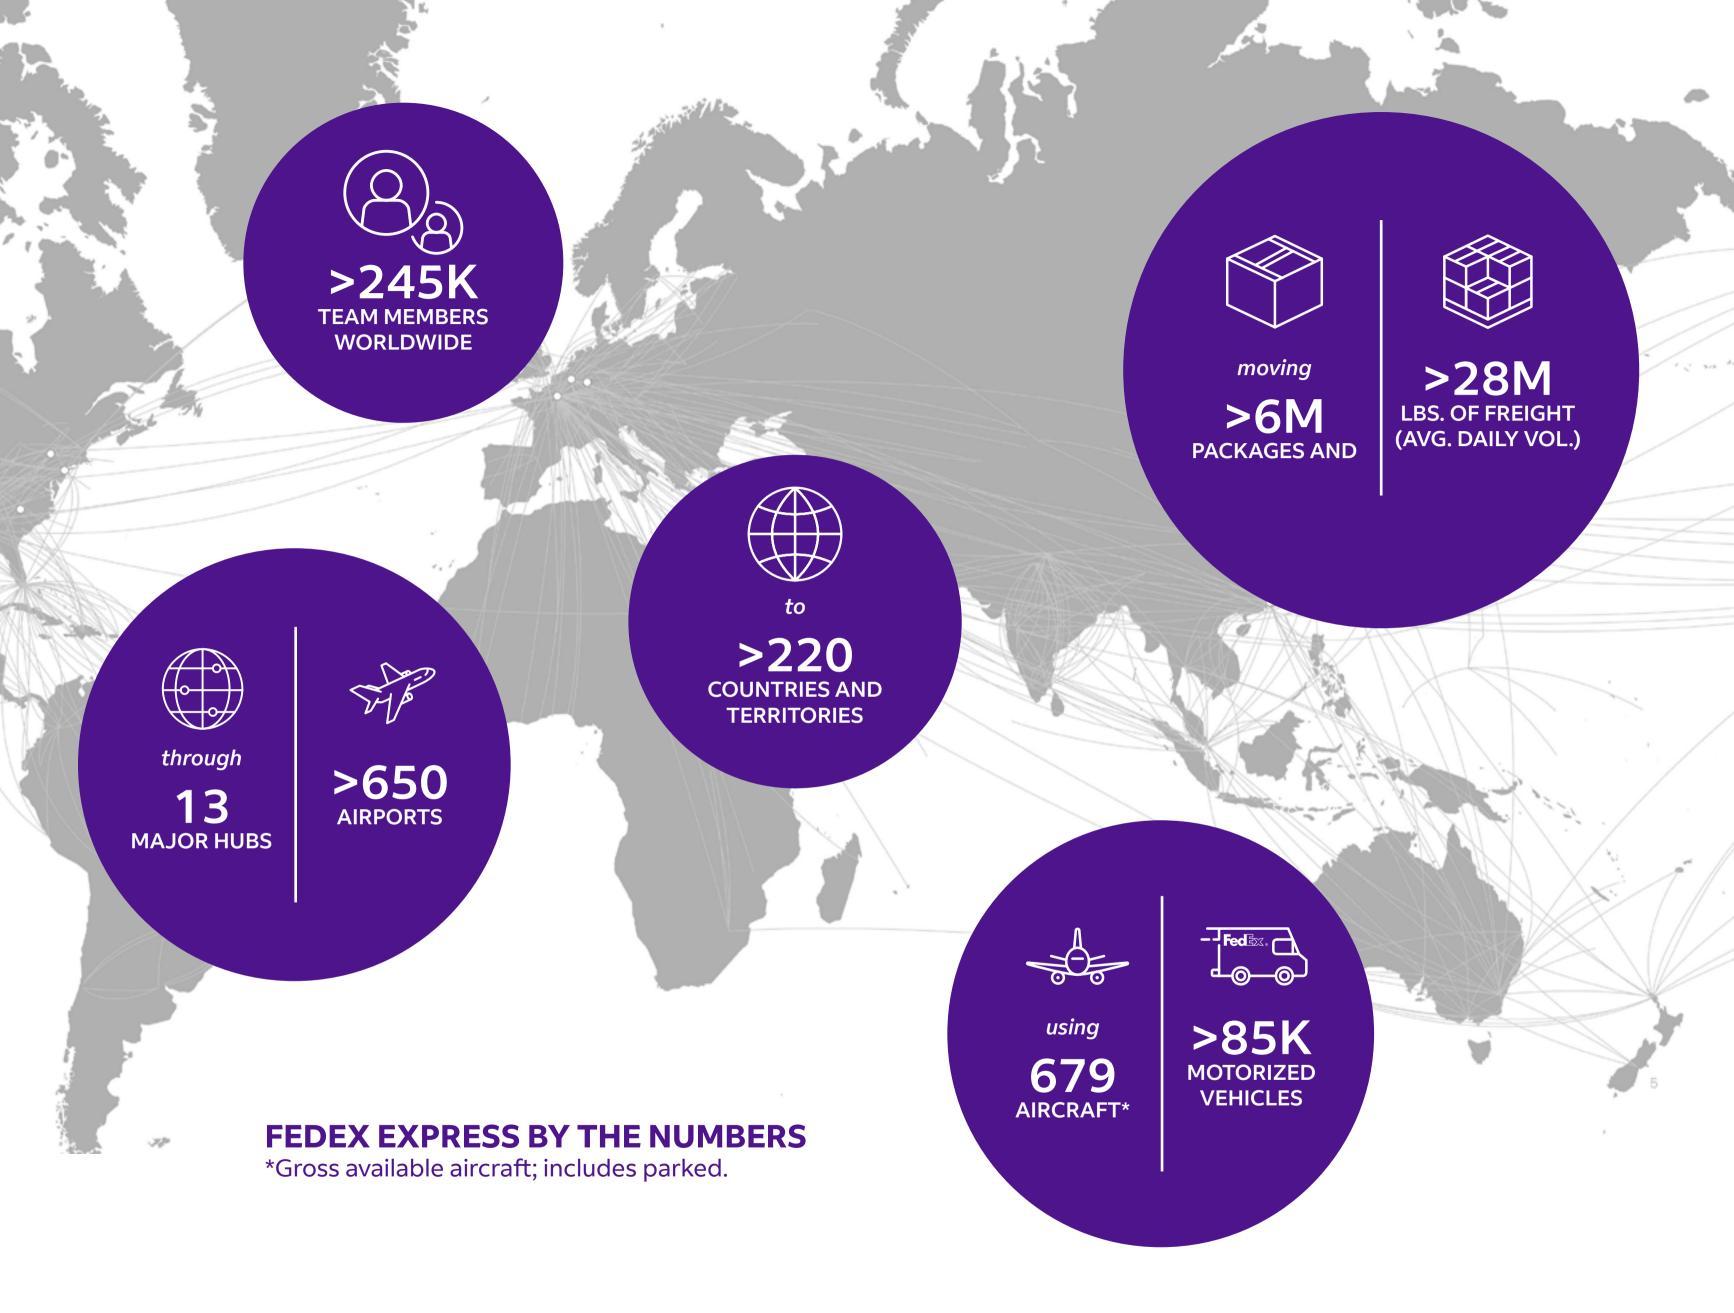

# FedEx connects the world

Thank you for choosing FedEx, the world's largest express transportation company. We provide fast and reliable delivery to more than 220 countries and territories.

We connect people with goods, services, ideas and technologies in order to create opportunities that fuel innovation, energize businesses and lift communities to higher standards of living.

At FedEx, we believe that a connected world is a better world, and that belief guides everything we do.

Learn more about FedEx at fedex.com/en-kh/about.html