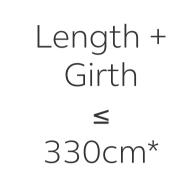

## Pack your shipments in your own packaging

You may choose to use your own packaging with reference to the following guidelines.

For large-sized lightweight shipments, the greater of either the dimensional weight (volumetric weight) or actual weight will be charged.

Dimensional-weight pricing is applicable on a per package basis to all shipments in customer's own packaging and FedEx Pak shipments exceeding 940 cubic inches or 15,403 cubic centimeters.

Contact <u>Customer Support</u> to get a quote and packing tip for over-sized shipment.

Packing Tips

Weight per package  $\leq$ 68kg/150lb\* Length per package  $\leq$ 274cm\*

\*May vary by destination \*\*Conditions apply