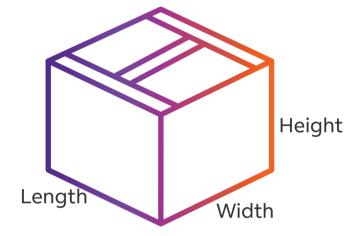

## Calculation (formula) of dimensional weight

Centimetres (cm)

Inches (in)

<u>Length x Width x Height</u> 5000

<u>ength x Width x Height</u> 305

Length : The longest side Girth : (Height + width) \* 2

Shipping with FedEx > Manage Your Shipment > Ship online at fedex.com | FedEx Ship Manager™ at fedex.com | Preparing Shipping Document | Packing Tips | Schedule Pick up or Drop off