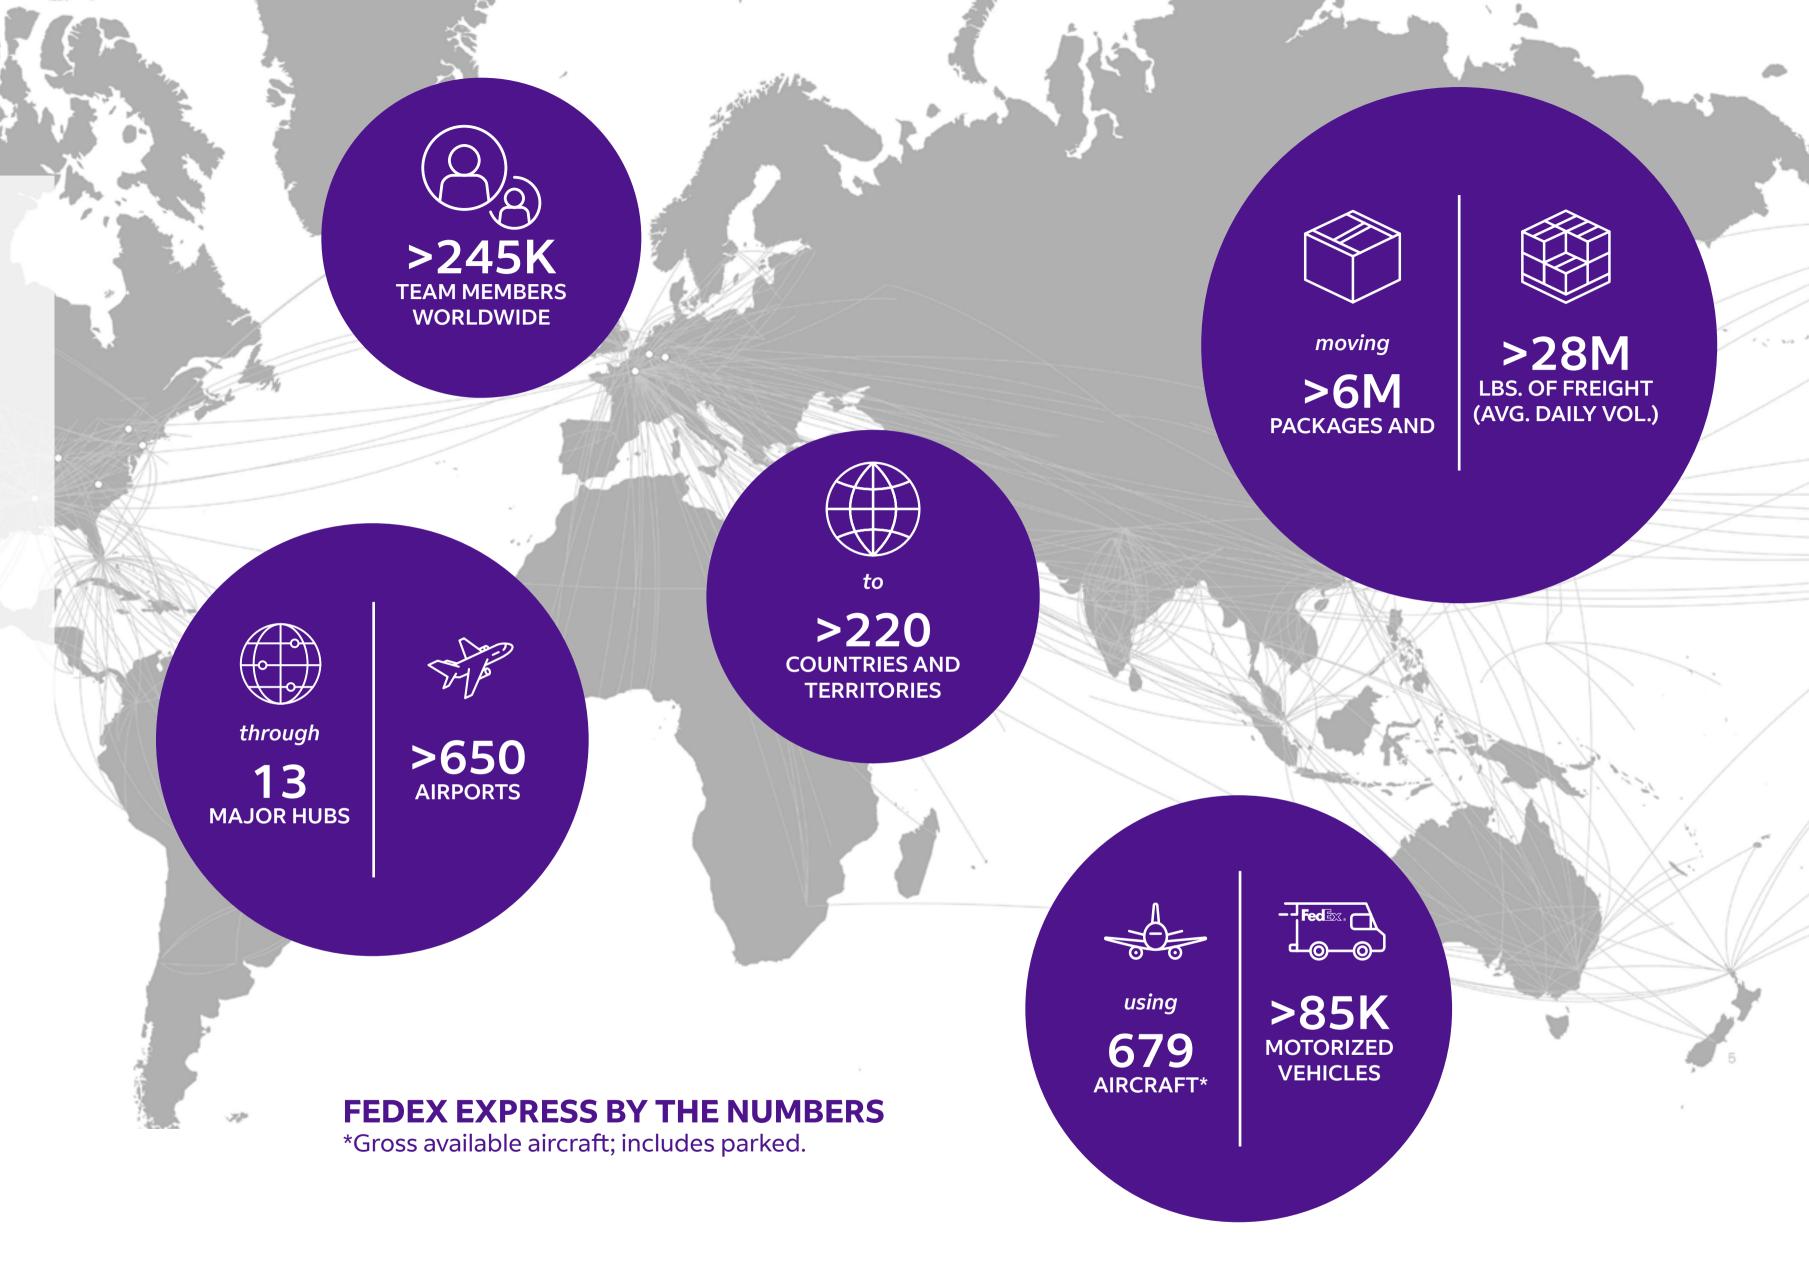

## FedEx connects the world

Thank you for choosing FedEx, the world's largest express transportation company. We provide fast and reliable delivery to more than 220 countries and territories.

We connect people with goods, services, ideas and technologies in order to create opportunities that fuel innovation, energize businesses and lift communities to higher standards of living.

At FedEx, we believe that a connected world is a better world, and that belief guides everything we do.

Learn more about FedEx at fedex.com/en-jp/about.html