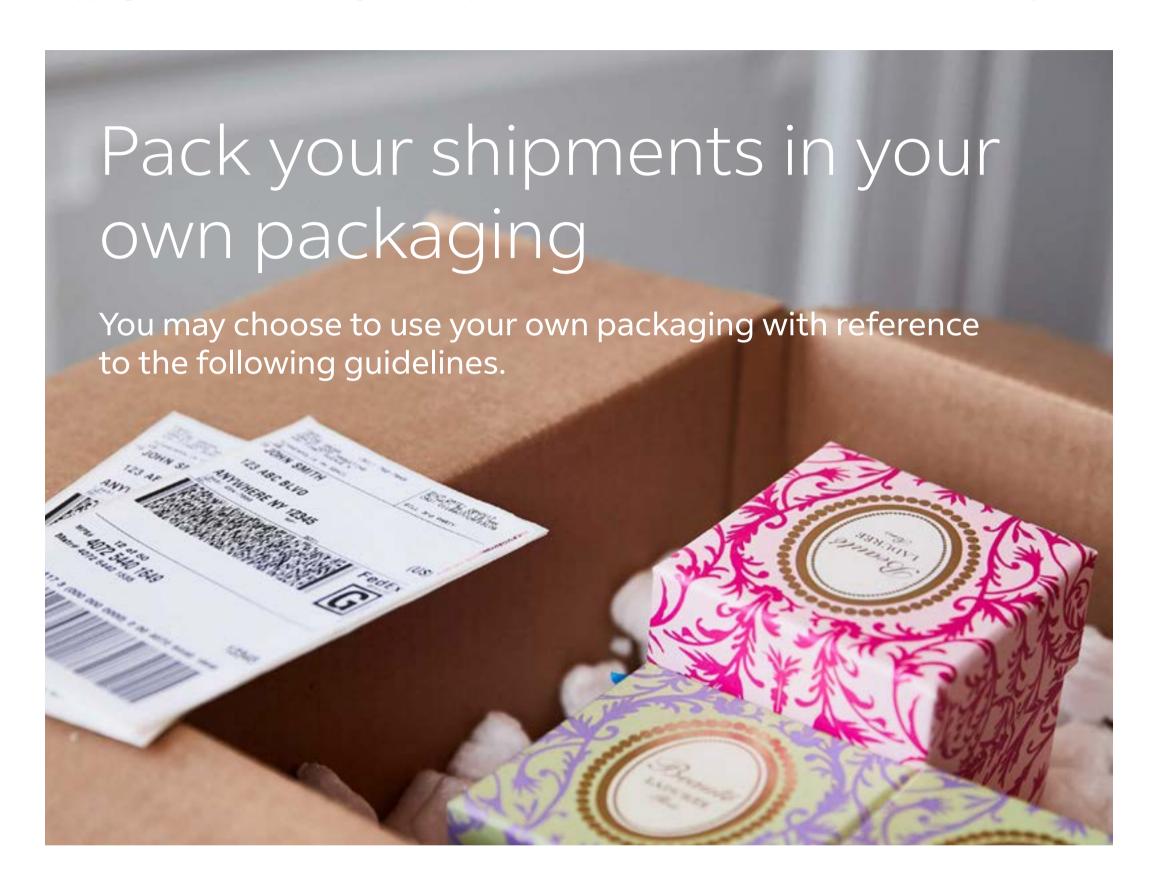

## Find the perfect package for your shipment

Proper packing ensures that your shipment can arrive safely in the condition it was sent. We have developed a range of ready-to-use, self-sealing packaging in a variety of shapes and sizes. Each design has been proven many millions of times. Choose from a range of FedEx supplies and order it at fedex.com/en-jp/shipping/ packaging/supplies.html

Move your cursor over the image of supply to view the example of shippable items.

| ENVELOPE                              | PAKS  Tear-resistant and water-resistant packaging |                                     | BOXES  Sturdy boxes in a variety of sizes                   |                                                              | TUBES  Triangular box for plans, posters, fabric rolls, charts and blueprints | 10KG/25KG BOXES  More solid boxes for larger and heavier shipments |
|---------------------------------------|----------------------------------------------------|-------------------------------------|-------------------------------------------------------------|--------------------------------------------------------------|-------------------------------------------------------------------------------|--------------------------------------------------------------------|
| Letter-size and legal-size documents  |                                                    |                                     |                                                             |                                                              |                                                                               |                                                                    |
|                                       |                                                    |                                     | Small Box I'm recyclable.                                   | Medium Box I'm recyclable.                                   | Tube I'm recyclable.                                                          | 10kg Box                                                           |
| 9.252" x 13.189"<br>(23.5cm x 33.5cm) | 11.75" x 14.75"<br>(29.85 cm x 37.5 cm) (3         | 12" x 15.5"<br>30.48 cm x 39.37 cm) | 12.25" x 10.9" x 1.5"<br>(31.12 cm x 27.69 cm<br>x 3.81 cm) | 13.25" x 11.5" x 2.38"<br>(33.66 cm x 29.21 cm<br>x 6.03 cm) | 38" x 6" x 6" x 6"<br>(96.52 cm x 15.24 cm x<br>15.24 cm x 15.24 cm)          | 15.81" x 12.94" x 10.19"<br>(40.16 cm x 32.86 cm x 25.88 cm)       |
|                                       |                                                    |                                     | Large Box I'm recyclable.                                   |                                                              |                                                                               | 25kg Box                                                           |