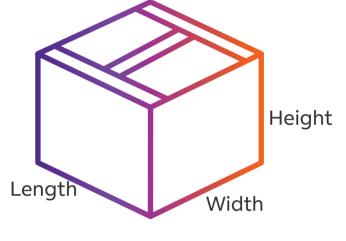

## Packing Tips

Weight per package ≤ 68kg/150lb\* Length per Length + package Girth ≤ ≤ 330cm\*

\*May vary by destination \*\*Conditions apply

Maximum
Declared Value
≤
US\$ 50,000

## Calculation (formula) of dimensional weight

<u>Length x Width x Height</u> 5000 Inches (in)

<u>Length x Width x Height</u> 305

Length: The longest side Girth: (Height + width) \* 2

Shipping dangerous goods safely?
See our packaging guide at