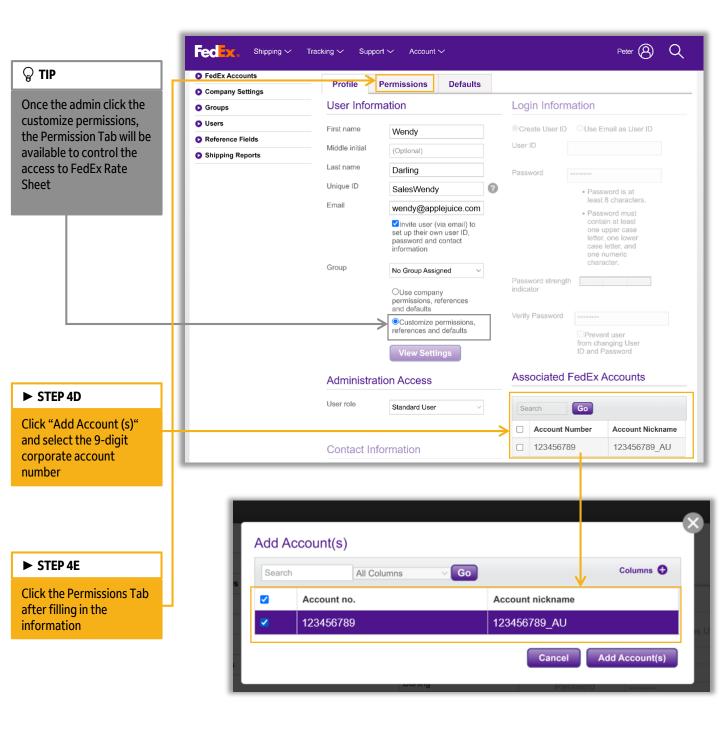

### **Step 2 – Get Access to FedEx Administration**

The FedEx Admin user need to follow the below steps:

Step 3 – Administrator of FedEx Admin Needs to "Create New User"