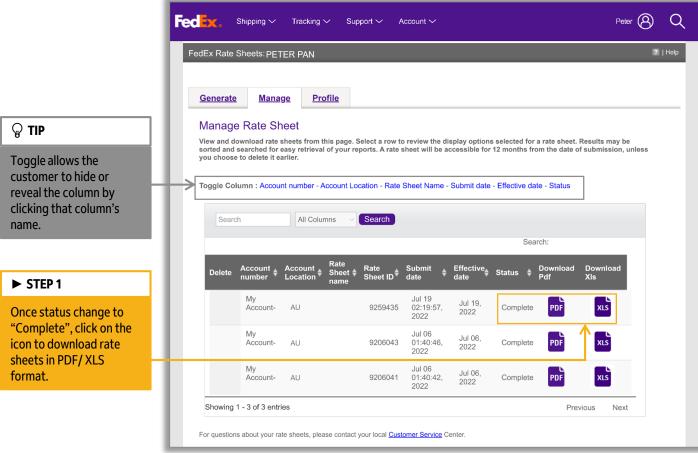

# Step 1 – Download Rate Sheet in Manage Tab in FedEx Rate Sheet Tool

Download rate sheets in PDF/ XLS format

#### Notes

- From the 'Manage Rate Sheets' tab, you can view and download rate sheets from the past 12 months and 45 days into the future.
- Once a rate sheet is submitted, its status will show as "Pending". It should turn to "Complete" within ten minutes. If there is a problem, the status will change to "Failed".
- In order to see a change in status, the page must be refreshed.
- You may scroll through the history by moving to "Next" and "Previous" pages.
- You may generate many reports and may need to recall which report has the data you desire.
- To view the details for a given rate sheet, you may hover the cursor over a cell column and click to reveal a Rate Sheet Summary that shows the services that were selected for this report.