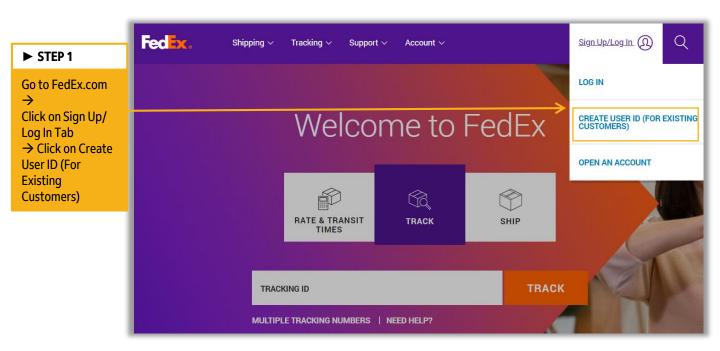

Needs to Follow the Below Steps after FedEx Admin Invites Them to Create fedex.com User ID



Notes

► STEP 6C

button to

is created

Click the "Submit"

complete. It will show your user ID

Once the requested user gets the email (Pages 16) and they click on the hyperlink in the email, they will be redirected to the below screen where they have to enter all details and create new user ID which will then automatically be linked to the admin's 9-digit shipping account



# Section 5 – Access to Rate Sheets: How to Obtain Access to FedEx Rate Sheet Tool

Scenario: A user may or may not have fedex.com user ID but is not registered for FedEx Admin application for their 9-digit shipping account and needs to access FedEx Rate Sheet tool

### **Step 1 – Create User ID (For Existing Customers)**





# Section 5 – Access to Rate Sheets: How to Obtain Access to FedEx Rate Sheet Tool

Scenario: A user may or may not have fedex.com user ID but is not registered for FedEx Admin application for their 9-digit shipping account and needs to access FedEx Rate Sheet tool

Step 2 – Fill in the Required Information

Fill in the required information in section login information, secret question and contact information





# Section 5 – Access to Rate Sheets: How to Obtain Access to FedEx Rate Sheet Tool

Scenario: A user may or may not have fedex.com user ID but is not registered for FedEx Admin application for their 9-digit shipping account and needs to access FedEx Rate Sheet tool

### Step 3 – Link 9-digit FedEx Account Number with User ID



Security Check on address matching will perform.