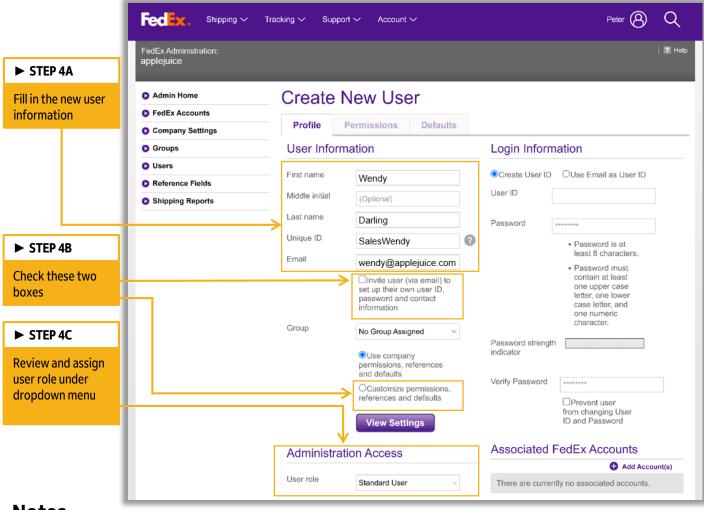

### Step 4 – Fill in the Requestor Information to Create New User

#### Notes

Administrator needs to enter all necessary details of the new user (i.e. for the person who want to access to the FedEx Rate Sheet tool) and ensure the new user ID is linked to the same 9-digit FedEx shipping account.

Administrator could also choose to invite the user and ask them to create new user ID for themselves instead for the same 9-digit FedEx shipping account number

There are 3 user roles that administrator can assign to new user: Company Administrator, Group Administrator and Standard User can be assigned to each account and they are eligible to review the FedEx Rate Sheets.