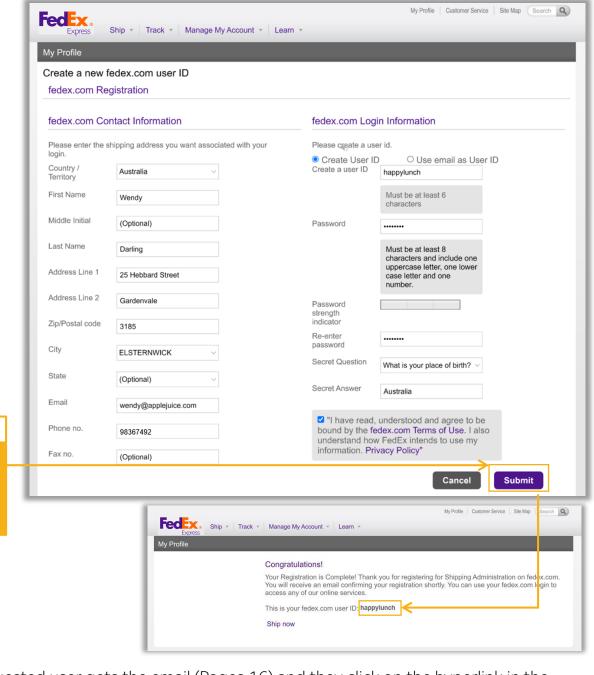

# Step 6 – Requested User Needs to Follow the Below Steps after FedEx Admin Invites Them to Create fedex.com User ID

### Step 6 – Requested User Needs to Follow the Below Steps after FedEx Admin Invites Them to Create fedex.com User ID

Notes

► STEP 6C

button to

is created

Click the "Submit"

complete. It will show your user ID

Once the requested user gets the email (Pages 16) and they click on the hyperlink in the email, they will be redirected to the below screen where they have to enter all details and create new user ID which will then automatically be linked to the admin's 9-digit shipping account