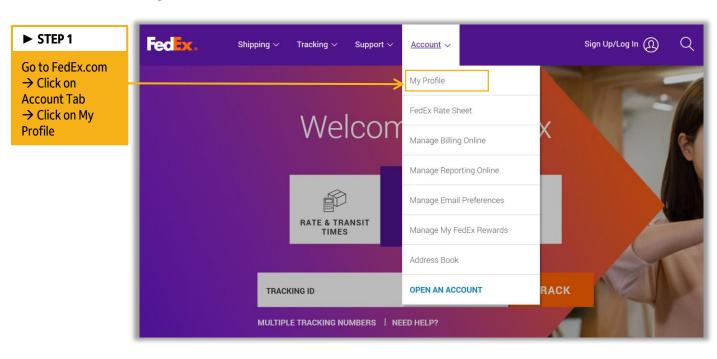

# Step 1 – A User with FedEx Administrator Role Needs to Login and Go to "My Profile"

### **Step 2 – Get Access to FedEx Administration**