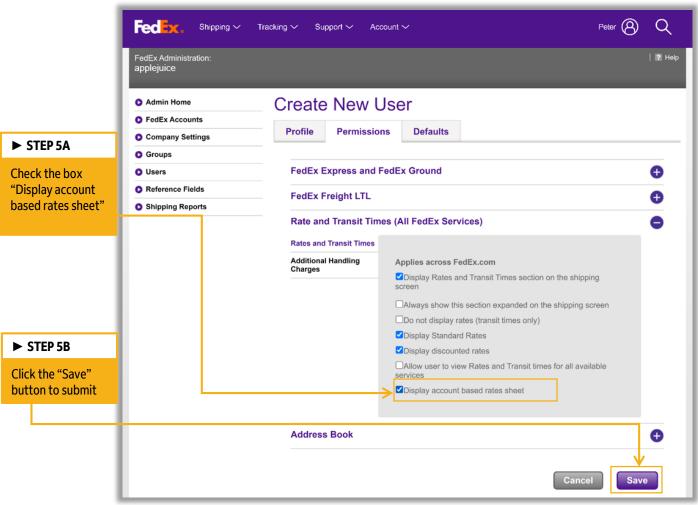

### Step 5 - Grant Access to Display Account Based Rates Sheet

#### **Notes**

If an account is managed in FedEx Administration (FedEx Admin), only administrator users will have access to FedEx Rate Sheets. They may permit invited users on the account to access rate sheets by selecting the depicted option in FedEx Shipping Administration.

Administrator needs to go to "Permissions" tab within FedEx Administration app and ensure "Display account based rate sheet" flag is enabled while creating new user. After clicking save, new user will be created