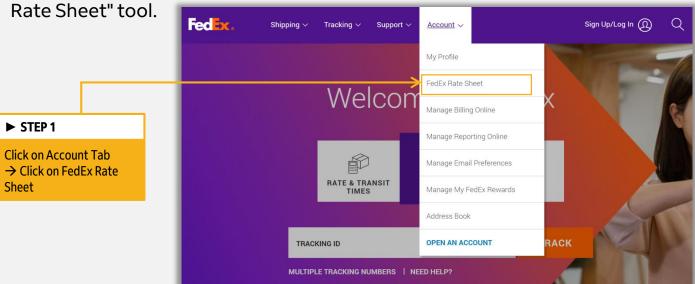

### Step 1 – Enter into FedEx Rate Sheet page

On fedex.com home page, click "Account" on the menu bar, and select "FedEx

### Step 2 - Account Login

Use your fedex.com user ID and password to login to fedex.com

If you forget user ID or password, then you need to click on 'Forgot your user ID or password?' button and it will ask you to enter their email ID to reset the credentials.