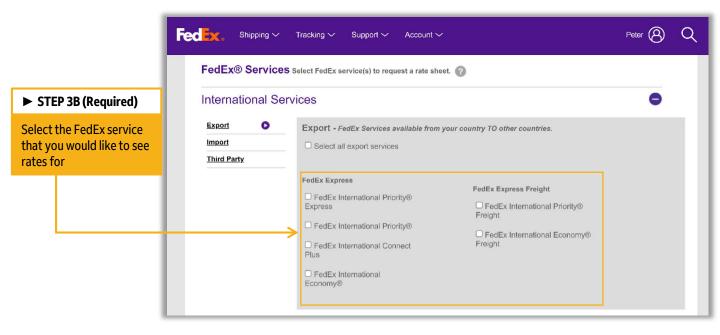

ration tool to restrict access to limited users.



# Section 1 – 6 Steps to Get Your Account-specific Shipping Rates

### **Step 3 – Generate Tab in FedEx Rate Sheet Tool**

Once you enter login credentials, you are redirected to FedEx Rate Sheet tool and a screen appears with three tabs for Generate, Manage, and Profile (see image below). There are 3 sections under Generate Tab: Account Information, FedEx Service Selection and Display Options.





## Section 1 – 6 Steps to Get Your Account-specific Shipping Rates Step 3 – Generate Tab in FedEx Rate Sheet Tool

#### Step 3A: Account Information



#### Notes

You may have multiple accounts appear in the dropdown list. Please choose the account that you would like to see account specific rates for.

#### Step 3B: FedEx service selection





## Section 1 – 6 Steps to Get Your Account-specific Shipping Rates Step 3 – Generate Tab in FedEx Rate Sheet Tool

Step 3C: Display Options



### **Step 4 – Enter Name and Profile for Rate Sheet**

Name your rate sheet. You may also name and save the profile used to generate the rate sheet.

#### **Notes**

#### Required field:

- Effective date This is the date for which the pricing is in effect. You may choose as far back as 12 months (limited back to the date that the account was transitioned to P01) and as far into the future as 45 days.
- · Language of the rate sheet output.
- Currency in which the rates are quoted.
- Unit of weight.

#### Optional field:

- Rate Sheet Name, which will appear in your history and make it easy to identify.
- Rate Sheet Profile, which stores the sel