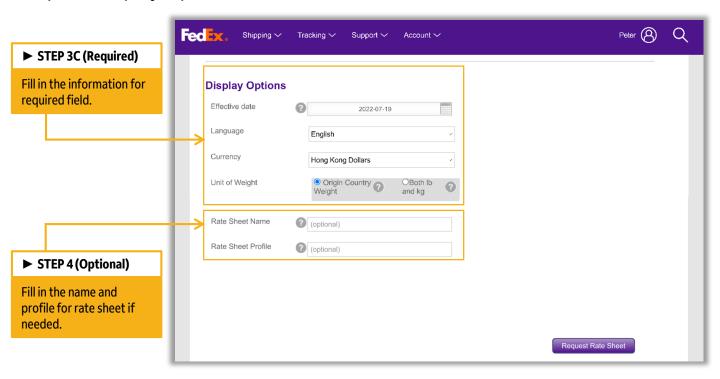

## Section 1 – 6 Steps to Get Your Account-specific Shipping Rates Step 3 – Generate Tab in FedEx Rate Sheet Tool

Step 3C: Display Options

### **Step 4 – Enter Name and Profile for Rate Sheet**

Name your rate sheet. You may also name and save the profile used to generate the rate sheet.

#### Required field:

- Effective date This is the date for which the pricing is in effect. You may choose as far back as 12 months (limited back to the date that the account was transitioned to P01) and as far into the future as 45 days.
- · Language of the rate sheet output.
- Currency in which the rates are quoted.
- Unit of weight.

#### Optional field:

- Rate Sheet Name, which will appear in your history and make it easy to identify.
- Rate Sheet Profile, which stores the selections to create a template that you can
  use again in the future, i.e. you can request for a rate sheet even if no profile is
  available or selected