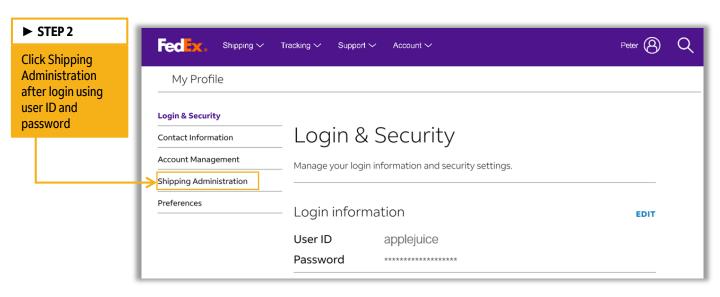

### **Step 2 – Get Access to FedEx Administration**

### Step 2 - Account Login

Use your fedex.com user ID and password to login to fedex.com

If you forget user ID or password, then you need to click on 'Forgot your user ID or password?' button and it will ask you to enter their email ID to reset the credentials.