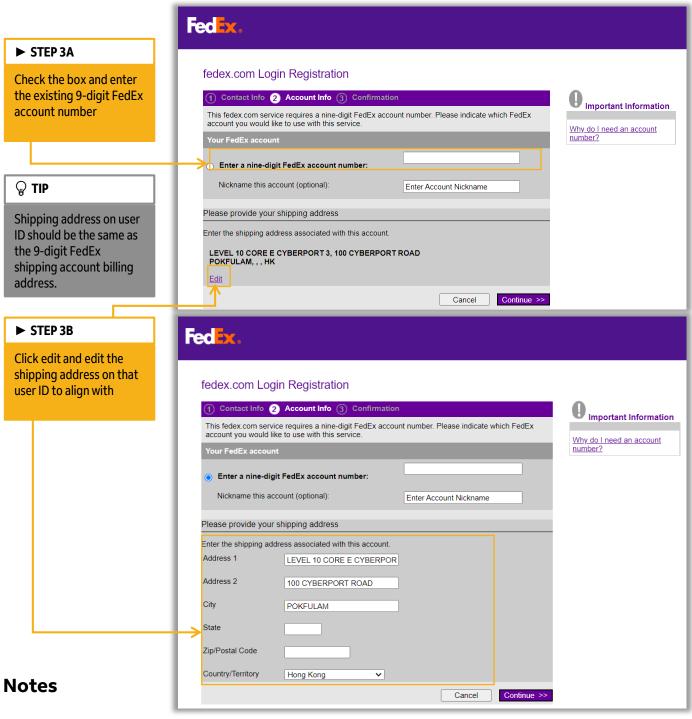

### Step 3 – Link 9-digit FedEx Account Number with User ID

Security Check on address matching will perform.

The validation rule will be on matching country and postal code match for postal aware countries. There is no matching for country with non portal aware country only