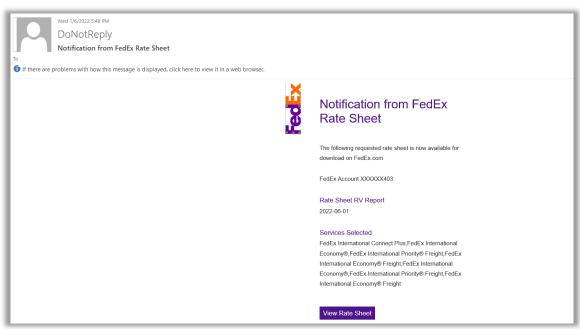

# Step 2 – Receive Rate Sheets Confirmation email and Rate Sheet in PDF Format

Once the rate sheet is available, you will receive an email notification with a link to access the account-based rates online. Alternatively, you can download the rates in pdf or excel format from the Manage Tab.