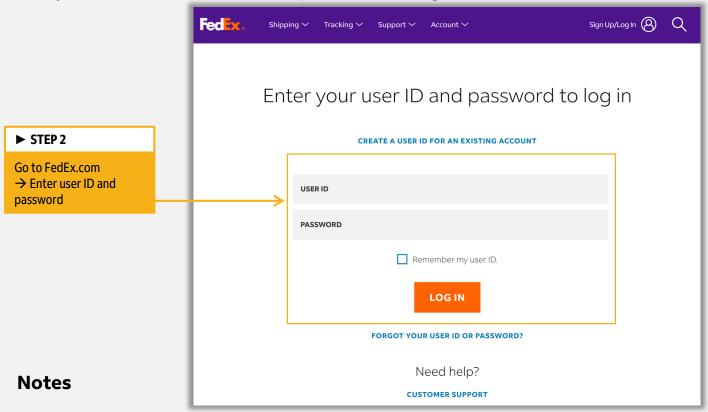

### Step 2 - Account Login

Use your fedex.com user ID and password to login to fedex.com

If you forget user ID or password, then you need to click on 'Forgot your user ID or password?' button and it will ask you to enter their email ID to reset the credentials.