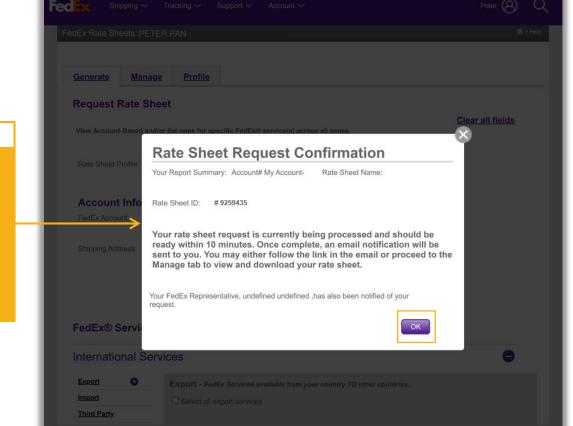

#### ► STEP 5B

A Rate Sheet Request Confirmation pop-up will display on the Generate Tab.

When you click OK, you will be redirected to Manage Tab, where you can download and view the rate sheets.