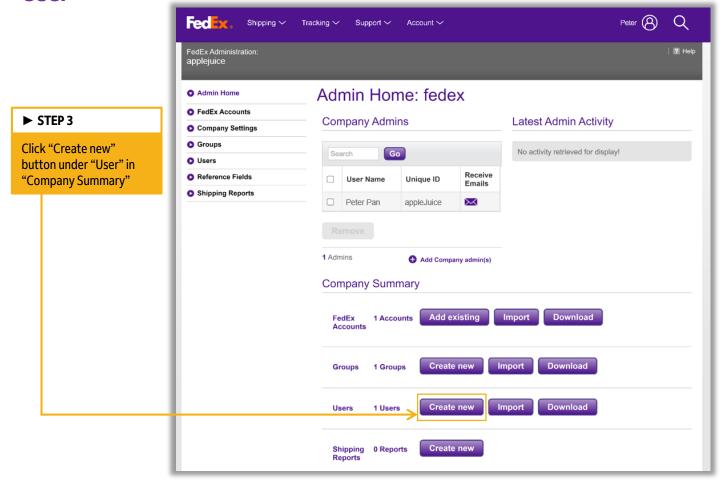

The FedEx Admin user need to follow the below steps:

Step 3 – Administrator of FedEx Admin Needs to "Create New User"

#### Notes

Administrator needs to enter all necessary details of the new user (i.e. for the person who want to access to the FedEx Rate Sheet tool) and ensure the new user ID is linked to the same 9-digit FedEx shipping account.

Administrator could also choose to invite the user and ask them to create new user ID for themselves instead for the same 9-digit FedEx shipping account number

There are 3 user roles that administrator can assign to new user: Company Administrator, Group Administrator and Standard User can be assigned to each account and they are eligible to review the FedEx Rate Sheets.