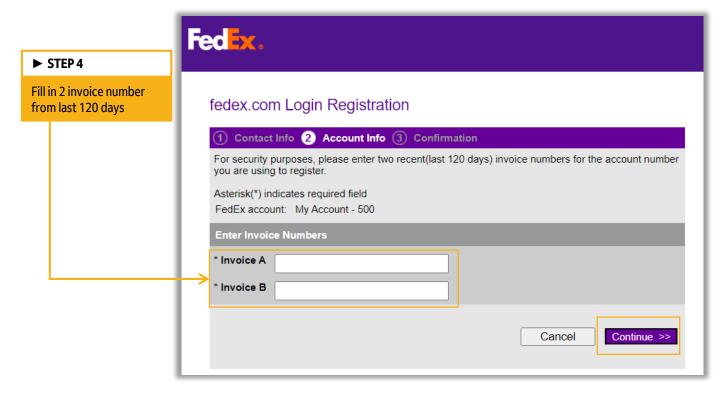

### **Step 4 – Fill in Invoice Number from Last 120 Days**

#### **Notes**

If you don't recollect or know the last 2 invoices for your 9-digit FedEx account number, please reach out to the following teams for support and assistance

APAC: <a href="mailto:fdxhelpdesk@fedex.com">fdxhelpdesk@fedex.com</a>