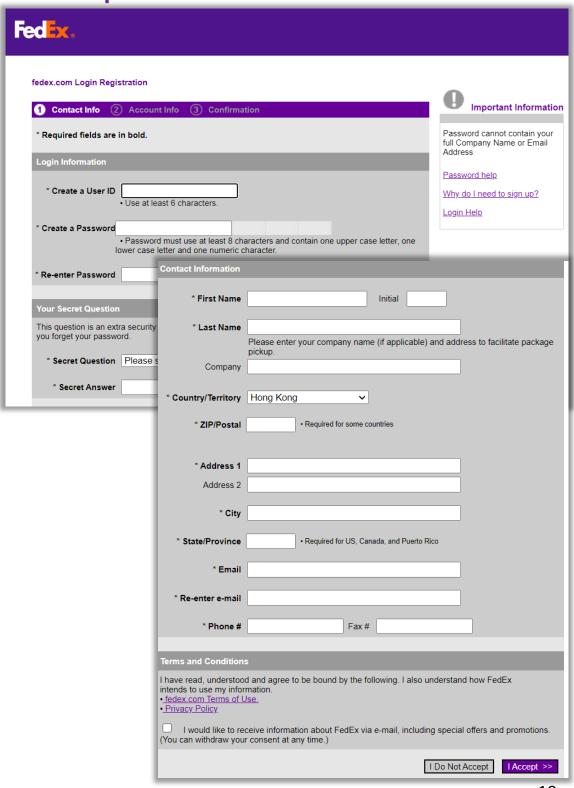

Step 2 – Fill in the Required Information

Fill in the required information in section login information, secret question and contact information