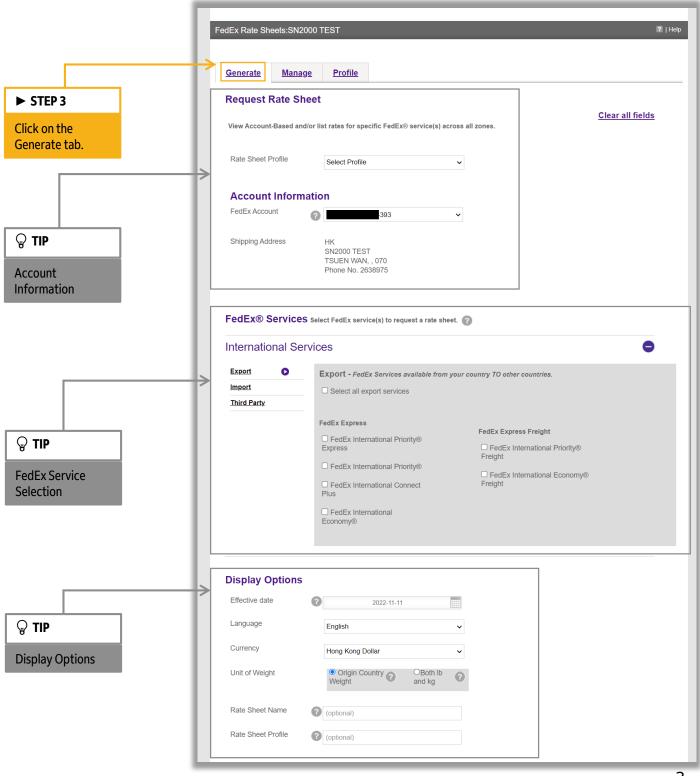

### **Step 3 – Generate Tab in FedEx Rate Sheet Tool**

Once you enter login credentials, you are redirected to FedEx Rate Sheet tool and a screen appears with three tabs for Generate, Manage, and Profile (see image below). There are 3 sections under Generate Tab: Account Information, FedEx Service Selection and Display Options.

#### Step 3A: Account Information

#### Notes

You may have multiple accounts appear in the dropdown list. Please choose the account that you would like to see account specific rates for.

#### Step 3B: FedEx service selection

## Section 1 – 6 Steps to Get Your Account-specific Shipping Rates Step 3 – Generate Tab in FedEx Rate Sheet Tool

Step 3C: Display Options

#### Required field:

- Effective date This is the date for which the pricing is in effect. You may choose as far back as 12 months (limited back to the date that the account was transitioned to P01) and as far into the future as 45 days.
- · Language of the rate sheet output.
- Currency in which the rates are quoted.
- Unit of weight.

#### Optional field:

- Rate Sheet Name, which will appear in your history and make it easy to identify.
- Rate Sheet Profile, which stores the selections to create a template that you can
  use again in the future, i.e. you can request for a rate sheet even if no profile is
  available or selected