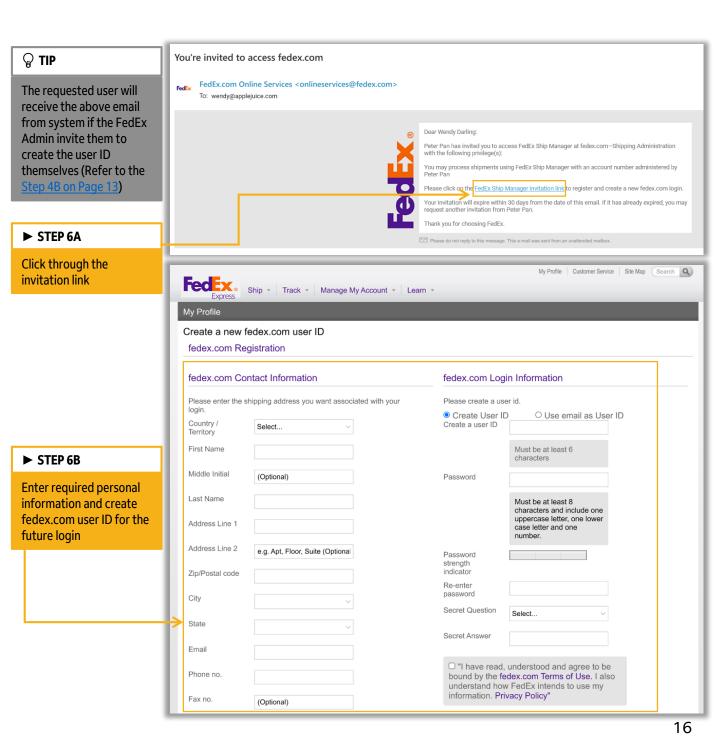

# Step 6 – Requested User Needs to Follow the Below Steps after FedEx Admin Invites Them to Create fedex.com User ID

### Step 6 – Requested User Needs to Follow the Below Steps after FedEx Admin Invites Them to Create fedex.com User ID

Notes

► STEP 6C

button to

is created

Click the "Submit"

complete. It will show your user ID

Once the requested user gets the email (Pages 16) and they click on the hyperlink in the email, they will be redirected to the below screen where they have to enter all details and create new user ID which will then automatically be linked to the admin's 9-digit shipping account