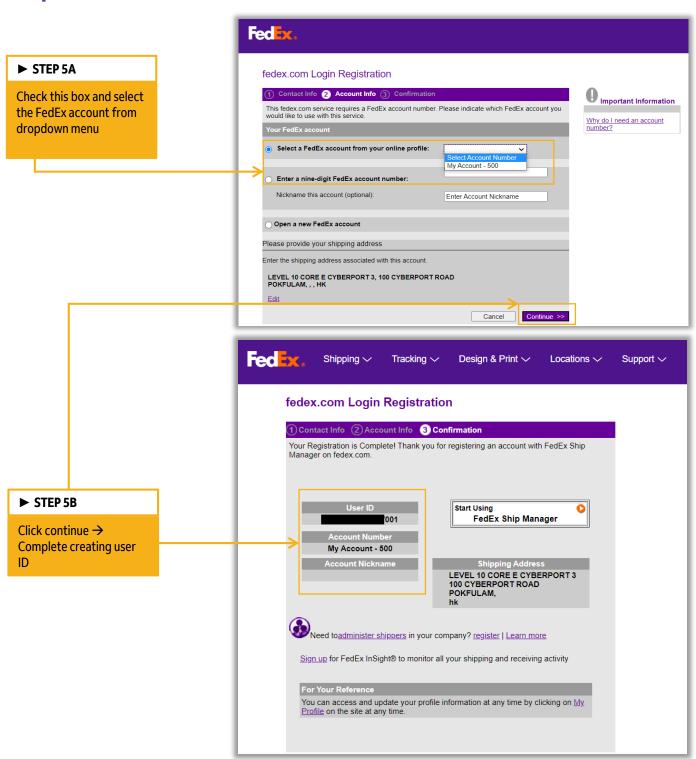

dex.com user ID but is not registered for FedEx Admin application for their 9-digit shipping account and needs to access FedEx Rate Sheet tool

### **Step 4 – Fill in Invoice Number from Last 120 Days**



#### **Notes**

If you don't recollect or know the last 2 invoices for your 9-digit FedEx account number, please reach out to the following teams for support and assistance

APAC: <a href="mailto:fdxhelpdesk@fedex.com">fdxhelpdesk@fedex.com</a>

MEISA: meisatechsupport@fedex.com



# Section 5 – Access to Rate Sheets: How to Obtain Access to FedEx Rate Sheet Tool

Scenario: A user may or may not have fedex.com user ID but is not registered for FedEx Admin application for their 9-digit shipping account and needs to access FedEx Rate Sheet tool

#### **Step 5 - Select the FedEx Account**