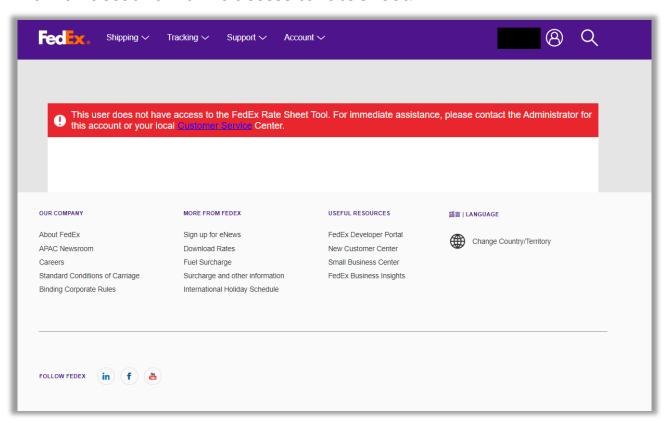

# Section 3 – Access to Rate Sheets: Account Qualifications and Blocking

View from an account with no access to rate sheet.

#### **Notes**

In case you encounter the above screen while logging into Rate sheet tool, it indicates that you don't have the access privilege to view rates for user account. This could be due to following reasons:

- 1. If your shipping account is registered for FedEx Administration application, you need to request access from your FedEx Admin. Please follow steps on Page 11 to Page 17 to enable access for user ID for FedEx Rate Sheet tool.
- 2. If you does not have the Rate Admin role for your FedEx shipping account, you will not be able to access FedEx Rate Sheet tool.
- 3. If your shipping account is not managed via FedEx Admin application, then the individual who created the first fedex.com user ID and linked it to this your FedEx 9-digit shipping account will have access to FedEx Rate Sheets. Any additional users will not be able to log into FedEx Rate Sheet tool. The new users will need to reach out first fedex.com user ID and get rate access for FedEx Rate Sheet tool.
- 4. If you are still unable to log into FedEx Rate sheet tool, it could be a system issue. Please reach out to the following teams for support and assistance