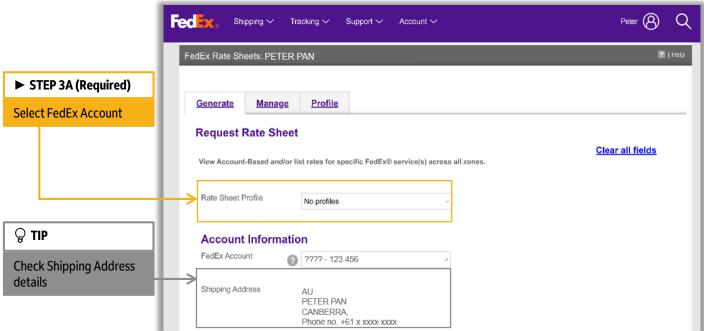

#### Step 3A: Account Information

#### Notes

You may have multiple accounts appear in the dropdown list. Please choose the account that you would like to see account specific rates for.