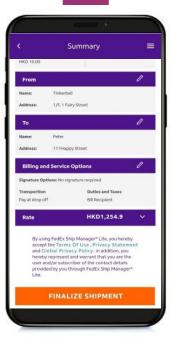

## **Shipment Summary**

Review the shipping information and tap FINALIZE SHIPMENT to confirm the shipment