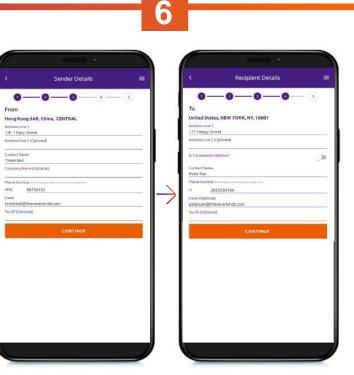

## Sender & **Recipient Details**

Enter the contact details in English (you and your recipient will receive SMS and email notifications if a mobile phone number and an email address are provided)

8