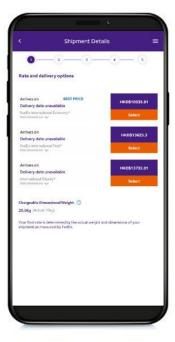

# FedEx Ship Manager® Lite User Guide

Faster and easier shipping using a QR Code







### Scan the QR code

Access the site by using your mobile QR code scanner to scan the code or browse www.fedex.com/tw/mobileshipping

## **Login Page**

Enjoy customized features by logging in or create an ad hoc shipment without logging in

## **Shipment Details\***

Provide your shipment basic details and choose the package PICKUP or **DROP OFF option** 







#### Rate and service

Tap SHOW RATE to choose your desired service and rate

#### **Customs Declaration**

Provide the shipping item details in English for customs inspection

## Sender & **Recipient Details**

Enter the contact details in English (you and your recipient will receive SMS and email notifications if a mobile phone number and an email address are provided)



8





## Value-added Service & **Billing Option**

Choose your delivery signature option (surcharge may apply), and provide the payment option

## **Shipment Summary**

Review the shipping information and tap FINALIZE SHIPMENT to confirm the shipment

## **Shipment Confirmation**

Present the QR code to your courier to complete your shipment