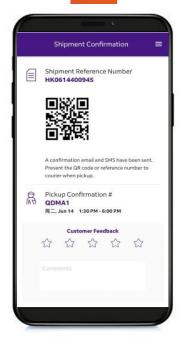

## **Shipment Confirmation**

Present the QR code to your courier to complete your shipment