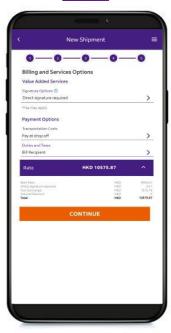

## Value-added Service & **Billing Option**

Choose your delivery signature option (surcharge may apply), and provide the payment option