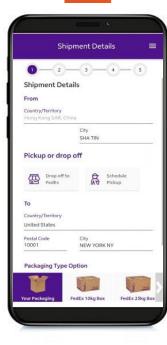

## **Shipment Details\***

Provide your shipment basic details and choose the package PICKUP or **DROP OFF option** 