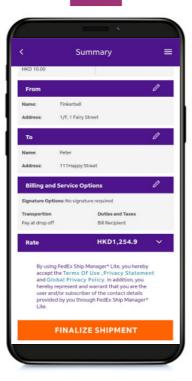

# **Shipment Summary**

Review the shipping information and tap FINALIZE SHIPMENT to confirm the shipment