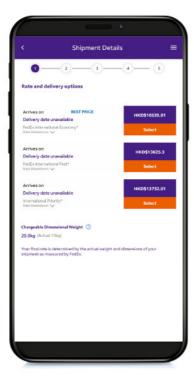

# FedEx Ship Manager® Lite User Guide

Faster and easier shipping using a QR Code





# 2



#### 3



#### Scan the QR code

Access the site by using your mobile QR code scanner to scan the code or browse www.fedex.com/sg/mobileshipping

## **Login Page**

Enjoy customized features by logging in or create an ad hoc shipment without logging in

# **Shipment Details**

Provide your shipment basic details and choose the package PICKUP or DROP OFF option









### отт орион



#### Rate and service

Tap SHOW RATE to choose your desired service and rate

#### **Customs Declaration**

Provide the shipping item details in English for customs inspection

# Sender & Recipient Details

Enter the contact details in English (you and your recipient will receive SMS and email notifications if a mobile phone number and an email address are provided)

#### 7







### 9



# Value-added Service & Billing Option

Choose your delivery signature option (surcharge may apply), and provide the payment option

# **Shipment Summary**

Review the shipping information and tap FINALIZE SHIPMENT to confirm the shipment

#### **Shipment Confirmation**

Present the QR code to your courier to complete your shipment