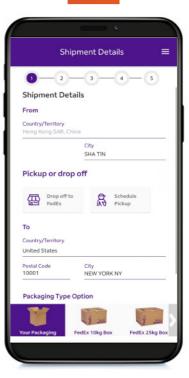

# **Shipment Details**

Provide your shipment basic details and choose the package PICKUP or DROP OFF option