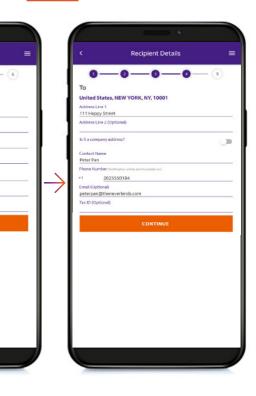

# Sender & Recipient Details

Enter the contact details in English (you and your recipient will receive SMS and email notifications if a mobile phone number and an email address are provided)