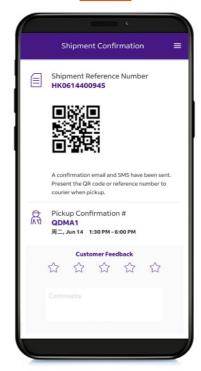

#### **Shipment Confirmation**

Present the QR code to your courier to complete your shipment