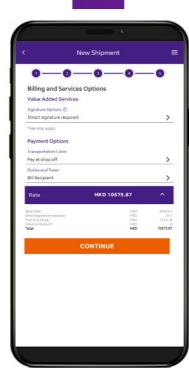

# Value-added Service & Billing Option

Choose your delivery signature option (surcharge may apply), and provide the payment option