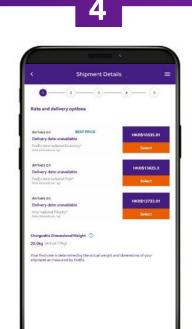

#### **Rate and service**

Tap SHOW RATE to choose your desired service and rate