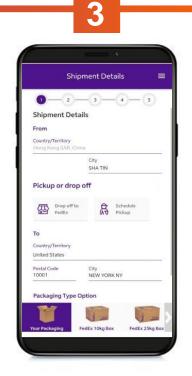

# **Shipment Details\***

Provide your shipment basic details and choose the package PICKUP or DROP OFF option