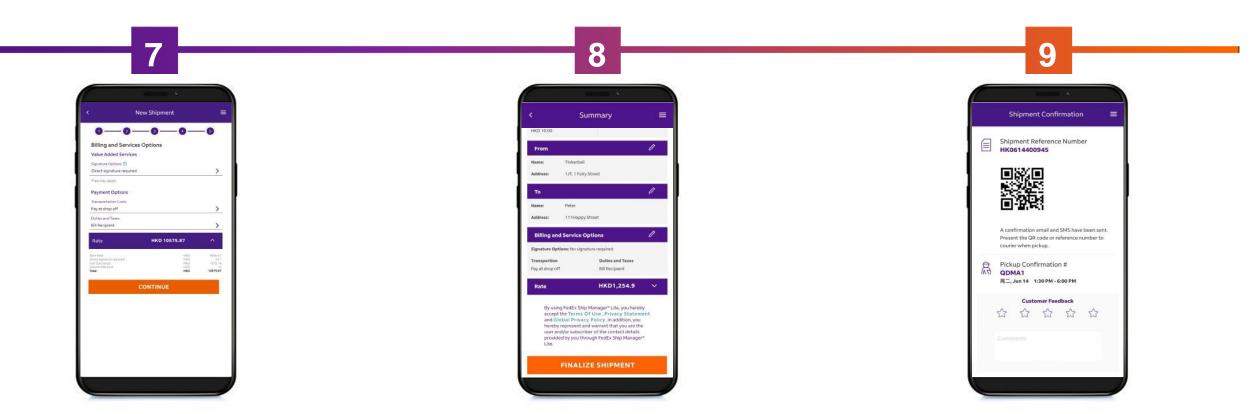

# Value-added Service & Billing Option

Choose your delivery signature option (surcharge may apply), and provide the payment option

### **Shipment Summary**

Review the shipping information and tap FINALIZE SHIPMENT to confirm the shipment

# **Shipment Confirmation**

Present the QR code to your courier to complete your shipment