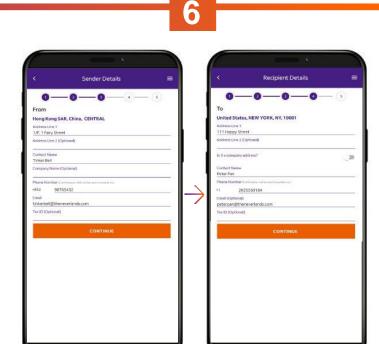

# Sender & Recipient Details

Enter the contact details in English (you and your recipient will receive SMS and email notifications if a mobile phone number and an email address are provided)